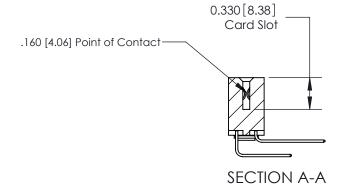

## **Contact Detail**

559-90 Degree Bend (Code 541 Contacts)

.156 [3.96] Contact Spacing x .200 [5.08] Row Spacing

THIS IS A C.A.D. GENERATED DRAWING DO NOT MAKE MANUAL REVISIONS TO MASTER.

ISSUE NUMBER

ORIGINAL