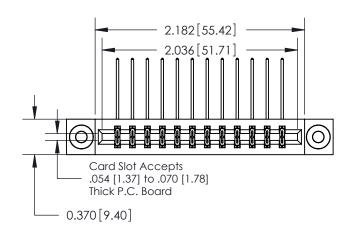

837/887 Series High Temp Card Edge Connector Part Number: 887-024-559-203

YOUR CONNECTION TO QUALITY & SERVICE

**EDAC INC** TORONTO, ONTARIO CANADA

THESE DRAWINGS AND SPECIFICATIONS ARE THE PROPERTY OF EDAC INC.,AND SHALL NOT BE REPRODUCED, OR COPIED OR USED AS THE BASIS FOR THE MANUFACTURE OR SALE OF APPARATUS WITHOUT WRITTEN PERMISSION.

**Mounting Option** 

03-.116 (2.95) I.D. Floating Eyelets