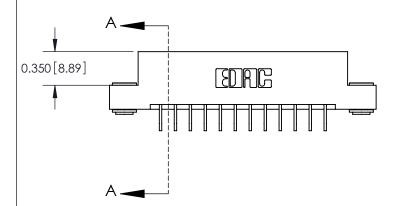

837/887 Series High Temp Card Edge Connector Part Number: 887-024-559-203

YOUR CONNECTION TO QUALITY & SERVICE

**EDAC INC** TORONTO, ONTARIO CANADA

THESE DRAWINGS AND SPECIFICATIONS ARE THE PROPERTY OF EDAC INC.,AND SHALL NOT BE REPRODUCED, OR COPIED OR USED AS THE BASIS FOR THE MANUFACTURE OR SALE OF APPARATUS WITHOUT WRITTEN PERMISSION.