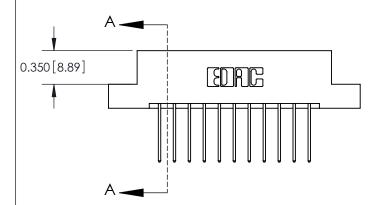

**Mounting Option** 

02-.128 (3.25) Dia. Mounting Holes

## **Contact Detail**

540-Wire Wrap .025 Sq.(0.64 Sq.) - Tail LG=.560(14.22) .156 [3.96] Contact Spacing x .200 [5.08] Row Spacing





**See Accompanying Pages for:** 

**Contact Bend Details** 

THIS IS A C.A.D. GENERATED DRAWING DO NOT MAKE MANUAL REVISIONS TO MASTER.



ISSUE NUMBER ORIGINAL

|                                | 0.330 [8.38]<br>Card Slot |
|--------------------------------|---------------------------|
| .160 [4.06] Point of Contact—— |                           |
|                                |                           |
|                                |                           |
|                                | SECTION A-A               |

837/887 Series High Temp Card Edge Connector Part Number: 887-022-540-202



**EDAC INC** TORONTO, ONTARIO CANADA

THESE DRAWINGS AND SPECIFICATIONS ARE THE PROPERTY OF EDAC INC.,AND SHALL NOT BE REPRODUCED, OR COPIED OR USED AS THE BASIS FOR THE MANUFACTUR