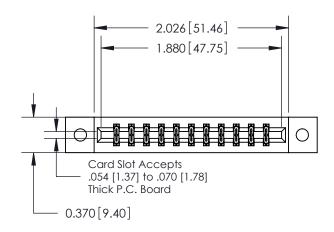

ISSUE NUMBER ORIGINAL

|                                | 0.330 [8.38]<br>Card Slot |
|--------------------------------|---------------------------|
| .160 [4.06] Point of Contact—— |                           |
|                                |                           |
|                                |                           |
|                                | SECTION A-A               |