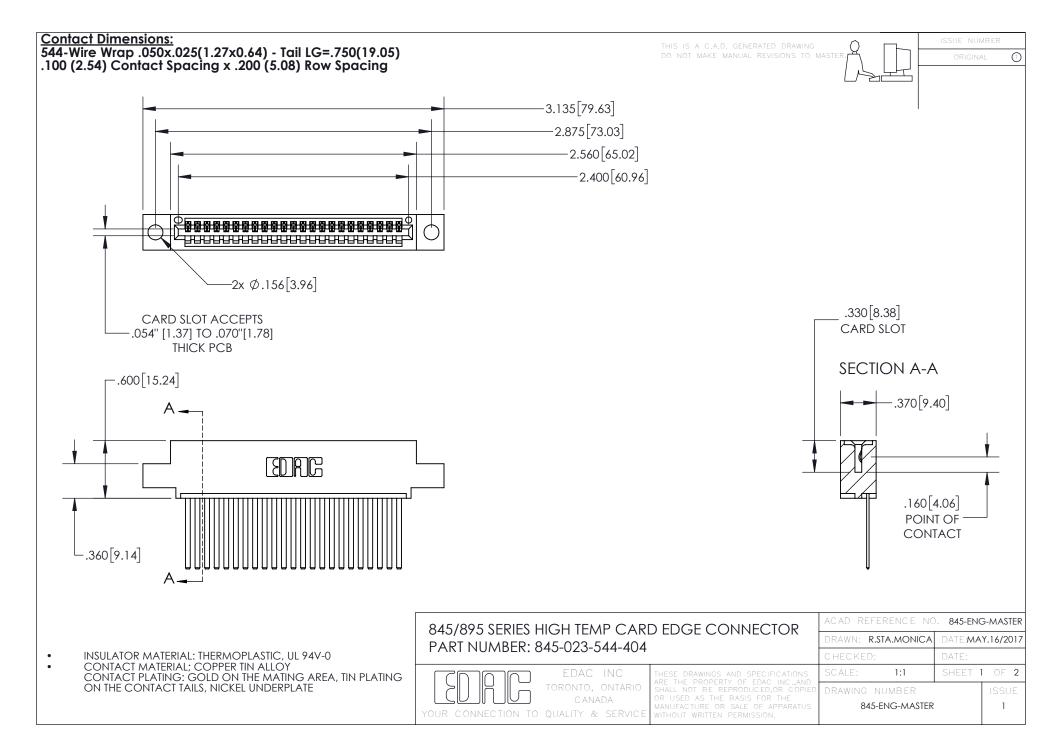

- INSULATOR MATERIAL: THERMOPLASTIC POLYESTER, UL 94V-0 DAP MATERIAL AVAILABLE UPON REQUEST
- CONTACT MATERIAL; COPPER ALLOY

CONTACT PLATING: GOLD ON THE MATING AREA, TIN PLATING ON THE CONTACT TAILS, NICKEL UNDERPLATE