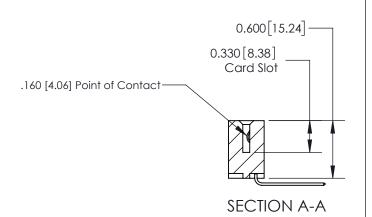

## **Contact Detail**

559-90 Degree Bend (Code 541 Contacts)

.156 [3.96] Contact Spacing x .200 [5.08] Row Spacing

THIS IS A C.A.D. GENERATED DRAWING DO NOT MAKE MANUAL REVISIONS TO MASTER.

ISSUE NUMBER

ORIGINAL

ISSUE NUMBER

ORIGINAL

1

| 837/887 Series High Temp Card Edge Connector<br>Contact Bend Detail |                                                                                                        | ACAD REFERENCE NO. | 837 ENG MASTER   |               |
|---------------------------------------------------------------------|--------------------------------------------------------------------------------------------------------|--------------------|------------------|---------------|
|                                                                     |                                                                                                        | DRAWN: J.LEE       | DATE: OCT. 06/09 |               |
|                                                                     |                                                                                                        | CHECKED:           | DATE:            |               |
| EDAC INC                                                            |                                                                                                        | SCALE: NTS         | SHEET            | 2 <b>OF</b> 2 |
| TORONTO, ONTARIO CANADA                                             | ARE THE PROPERTY OF EDAC INC.,AND<br>SHALL NOT BE REPRODUCED,OR COPIED<br>OR USED AS THE BASIS FOR THE | DRAWING NUMBER     |                  | ISSUE         |
| CAIVADA                                                             | MANUFACTURE OR SALE OF APPARATUS WITHOUT WRITTEN PERMISSION.                                           | 837 Assembly       |                  | 1             |