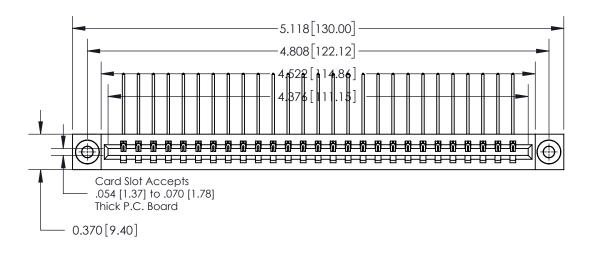

**See Accompanying Page for:** 

**Contact Bend Details** 

837/887 Series High Temp Card Edge Connector Part Number: 837-027-559-603

|                    | EDAC INC          |
|--------------------|-------------------|
|                    | TORONTO, ONTARIO  |
|                    | CANADA            |
| YOUR CONNECTION TO | QUALITY & SERVICE |

| ACAD REFERENCE NO. | 837 ENG MASTER   |  |  |
|--------------------|------------------|--|--|
| DRAWN: J.LEE       | DATE: OCT. 06/09 |  |  |
| CHECKED:           | DATE:            |  |  |
| SCALE: NTS         | SHEET 1 OF 2     |  |  |
| DRAWING NUMBER     | ISSUE            |  |  |
| 837 Assembly       | 1                |  |  |