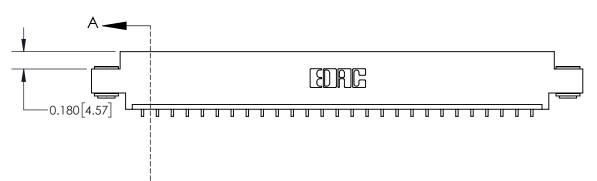

**Mounting Option** 

03-.116 (2.95) I.D. Floating Eyelets

**See Accompanying Page for:** 

**Contact Bend Details** 

837/887 Series High Temp Card Edge Connector Part Number: 837-027-559-603

|                    | EDAC INC          |
|--------------------|-------------------|
|                    | TORONTO, ONTARIO  |
|                    | CANADA            |
| YOUR CONNECTION TO | QUALITY & SERVICE |

| ACAD REFERENCE NO. | 837 ENG MASTER   |  |  |
|--------------------|------------------|--|--|
| DRAWN: J.LEE       | DATE: OCT. 06/09 |  |  |
| CHECKED:           | DATE:            |  |  |
| SCALE: NTS         | SHEET 1 OF 2     |  |  |
| DRAWING NUMBER     | ISSUE            |  |  |
| 837 Assembly       | 1                |  |  |