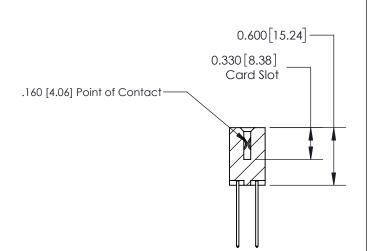

**SECTION A-A** 

ISSUE NUMBER

ORIGINAL

1

| 837/887 Series High Temp Card Edge Connector<br>Contact Bend Detail |                                                                  | ACAD REFERENCE NO. | 837 ENG MASTER   |               |
|---------------------------------------------------------------------|------------------------------------------------------------------|--------------------|------------------|---------------|
|                                                                     |                                                                  | DRAWN: J.LEE       | DATE: OCT. 06/09 |               |
|                                                                     |                                                                  | CHECKED:           | DATE:            |               |
| EDAC INC                                                            | OR USED AS THE BASIS FOR THE<br>MANUFACTURE OR SALE OF APPARATUS | SCALE: NTS         | SHEET            | 2 <b>OF</b> 2 |
| TORONTO, ONTARIO CANADA                                             |                                                                  | DRAWING NUMBER     |                  | ISSUE         |
| M CANADA                                                            |                                                                  | 837 Assembly       |                  | 1             |