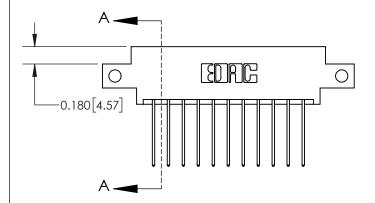

**Mounting Option** 

12-.128 (3.25) Dia. Side Mounting Holes

ISSUE NUMBER

ORIGINAL

| 837/887 Series High Temp Card Edge Connector |
|----------------------------------------------|
| Part Number: 837-022-542-812                 |

**EDAC INC** TORONTO, ONTARIO CANADA

THESE DRAWINGS AND SPECIFICATIONS ARE THE PROPERTY OF EDAC INC.,AND SHALL NOT BE REPRODUCED, OR COPIED OR USED AS THE BASIS FOR THE MANUFACTURE OR SALE OF APPARATUS WITHOUT WRITTEN PERMISSION.

| ACAD REFERENCE NO. | 837 ENG MASTER   |  |  |
|--------------------|------------------|--|--|
| DRAWN: J.LEE       | DATE: OCT. 06/09 |  |  |
| CHECKED:           | DATE:            |  |  |
| SCALE: NTS         | SHEET 1 OF 2     |  |  |
| DRAWING NUMBER     | ISSUE            |  |  |
| 837 Assembly       | 1                |  |  |