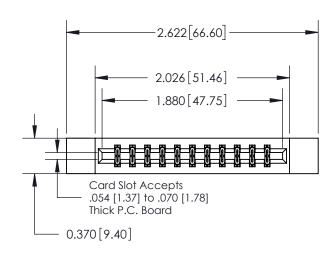

ISSUE NUMBER

ORIGINAL

| 837/887 Series High Temp Card Edge Connector |
|----------------------------------------------|
| Part Number: 837-022-542-812                 |

**EDAC INC** TORONTO, ONTARIO CANADA

THESE DRAWINGS AND SPECIFICATIONS ARE THE PROPERTY OF EDAC INC.,AND SHALL NOT BE REPRODUCED, OR COPIED OR USED AS THE BASIS FOR THE MANUFACTURE OR SALE OF APPARATUS WITHOUT WRITTEN PERMISSION.

| ACAD REFERENCE NO. | 837 ENG MASTER   |  |  |
|--------------------|------------------|--|--|
| DRAWN: J.LEE       | DATE: OCT. 06/09 |  |  |
| CHECKED:           | DATE:            |  |  |
| SCALE: NTS         | SHEET 1 OF 2     |  |  |
| DRAWING NUMBER     | ISSUE            |  |  |
| 837 Assembly       | 1                |  |  |