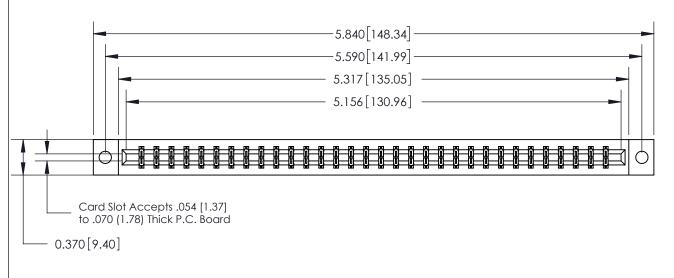

## **See Accompanying Page for:**

- **Bend Detail**
- **Mounting Options**

833 Series High Temp Card Edge Connector Part Number: 833-064-556-802

**EDAC INC** TORONTO, ONTARIO CANADA

THESE DRAWINGS AND SPECIFICATIONS ARE THE PROPERTY OF EDAC INC.,AND SHALL NOT BE REPRODUCED, OR COPIED OR USED AS THE BASIS FOR THE MANUFACTURE OR SALE OF APPARATUS WITHOUT WRITTEN PERMISSION.

| ACAD REFERENCE NO. | 833 ENG MASTER   |  |  |
|--------------------|------------------|--|--|
| DRAWN: J.LEE       | DATE: OCT. 14/09 |  |  |
| CHECKED:           | DATE:            |  |  |
| SCALE: NTS         | SHEET 1 OF 3     |  |  |
| DRAWING NUMBER     | ISSUE            |  |  |
| 833 Assembly       | 1                |  |  |