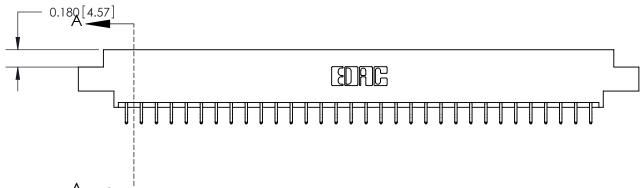

## **Contact Detail**

556-Extender Board Bend (Code 520 Contacts)

.156 [3.96] Contact Spacing x .200 [5.08] Row Spacing

THIS IS A C.A.D. GENERATED DRAWING DO NOT MAKE MANUAL REVISIONS TO MASTER.

ISSUE NUMBER

| ACAD REFERENCE NO. | 833 ENG MASTER   |  |  |
|--------------------|------------------|--|--|
| DRAWN: J.LEE       | DATE: OCT. 14/09 |  |  |
| CHECKED:           | DATE:            |  |  |
| SCALE: NTS         | SHEET 1 OF 3     |  |  |
| DRAWING NUMBER     | ISSUE            |  |  |
| 833 Assembly       | 1                |  |  |