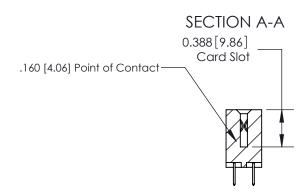

## 833 Series High Temp Card Edge Connector Part Number: 833-030-520-208

YOUR CONNECTION TO QUALITY & SERVICE

**EDAC INC** TORONTO, ONTARIO CANADA

THESE DRAWINGS AND SPECIFICATIONS ARE THE PROPERTY OF EDAC INC.,AND SHALL NOT BE REPRODUCED, OR COPIED OR USED AS THE BASIS FOR THE MANUFACTURE OR SALE OF APPARATUS WITHOUT WRITTEN PERMISSION.

| ACAD REFERENCE NO. |          | 833 ENG MASTER   |       |  |
|--------------------|----------|------------------|-------|--|
| DRAWN:             | J.LEE    | DATE: OCT. 14/09 |       |  |
| CHECKED:           |          | DATE:            |       |  |
| SCALE: NT          | S        | SHEET            | OF 3  |  |
| DRAWING NU         | MBER     |                  | ISSUE |  |
| 833                | Assembly |                  | 1     |  |