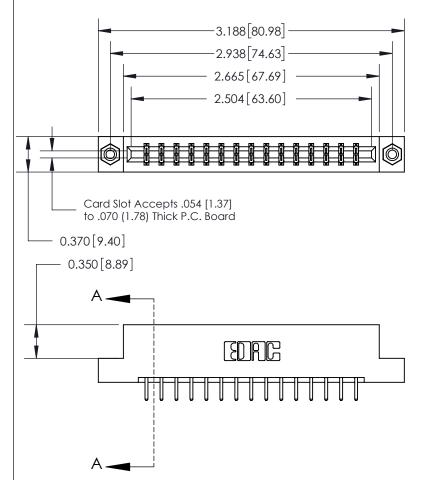

## 833 Series High Temp Card Edge Connector Part Number: 833-030-520-208

YOUR CONNECTION TO QUALITY & SERVICE

**EDAC INC** TORONTO, ONTARIO CANADA

THESE DRAWINGS AND SPECIFICATIONS ARE THE PROPERTY OF EDAC INC.,AND SHALL NOT BE REPRODUCED, OR COPIED OR USED AS THE BASIS FOR THE MANUFACTURE OR SALE OF APPARATUS WITHOUT WRITTEN PERMISSION.

| ACAD REFERENCE NO. |          | 833 ENG MASTER   |       |  |
|--------------------|----------|------------------|-------|--|
| DRAWN:             | J.LEE    | DATE: OCT. 14/09 |       |  |
| CHECKED:           |          | DATE:            |       |  |
| SCALE: NT          | S        | SHEET            | OF 3  |  |
| DRAWING NU         | MBER     |                  | ISSUE |  |
| 833                | Assembly |                  | 1     |  |