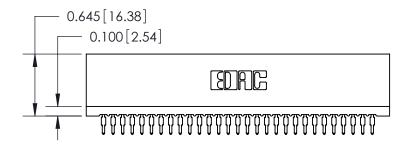

THIS IS A C.A.D. GENERATED DRAWING DO NOT MAKE MANUAL REVISIONS TO MASTER.

ISSUE NUMBER

ORIGINAL

Contact Information
560-Make Before Break (MBB) - Tail LG.=.190(4.83)
.100" (2.54mm) Contact Spacing x .200" (5.08mm) Row Spacing