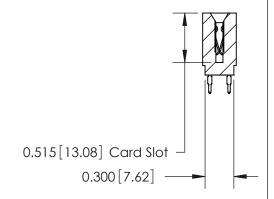

THIS IS A C.A.D. GENERATED DRAWING DO NOT MAKE MANUAL REVISIONS TO MASTER.

ISSUE NUMBER

ORIGINAL

Contact Information
560-Make Before Break (MBB) - Tail LG.=.190(4.83)
.100" (2.54mm) Contact Spacing x .200" (5.08mm) Row Spacing