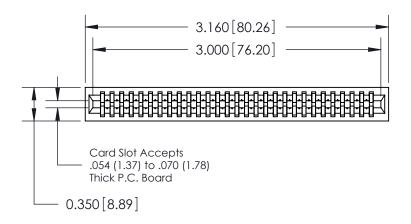

THIS IS A C.A.D. GENERATED DRAWING DO NOT MAKE MANUAL REVISIONS TO MASTER.

ISSUE NUMBER

ORIGINAL

Contact Information
560-Make Before Break (MBB) - Tail LG.=.190(4.83)
.100" (2.54mm) Contact Spacing x .200" (5.08mm) Row Spacing