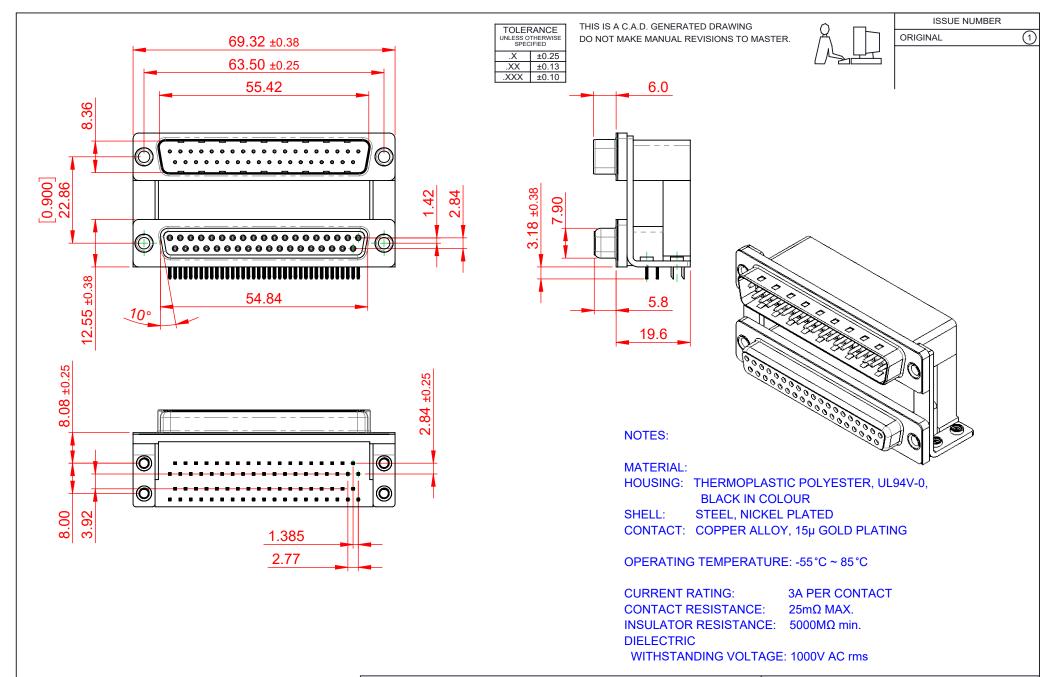

663 SERIES D-SUB CONNECTOR

YOUR CONNECTION TO QUALITY & SERVICE

**EDAC INC** TORONTO, ONTARIO CANADA

THESE DRAWINGS AND SPECIFICATIONS ARE THE PROPERTY OF EDAC INC.,AND SHALL NOT BE REPRODUCED, OR COPIED OR USED AS THE BASIS FOR THE MANUFACTURE OR SALE OF APPARATUS WITHOUT WRITTEN PERMISSION.

663-037-364-050

PART NUMBER:

THIS SERIES FULLY CONFORMS TO THE EUROPEAN UNION DIRECTIVES 2011/65/EU FOR RoHS COMPLIANCY.