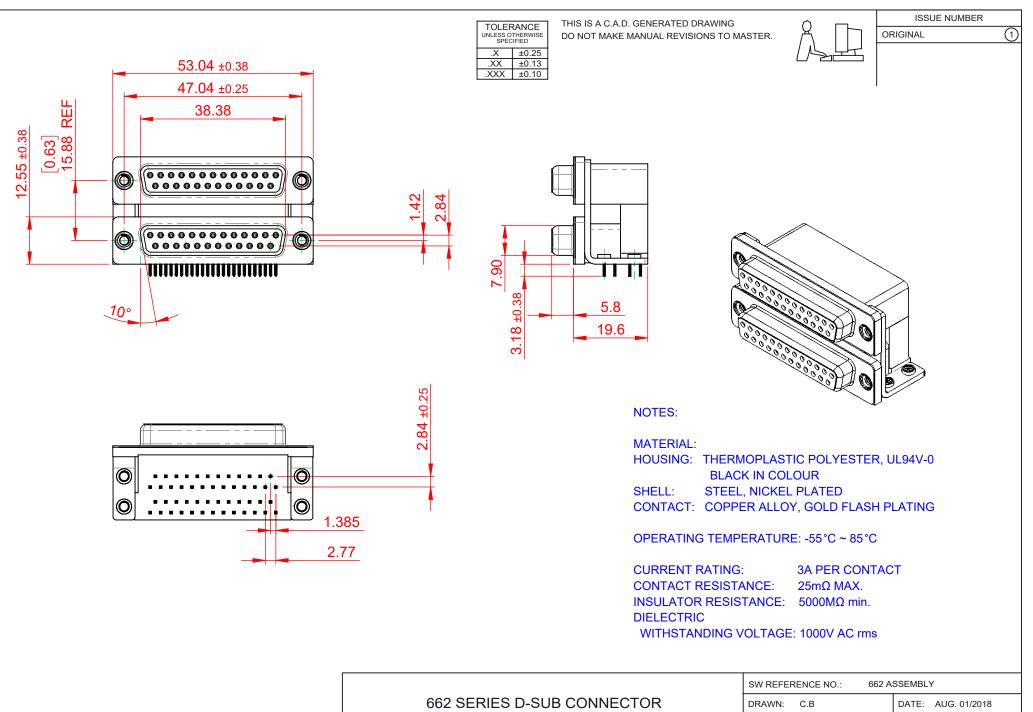

COMPLIANT

|  | 662 SERIES D-SUB                                                               | DRAWN: C.B                                                                                                                                                                                                     | DATE: AUG. 01/2018       |            |       |
|--|--------------------------------------------------------------------------------|----------------------------------------------------------------------------------------------------------------------------------------------------------------------------------------------------------------|--------------------------|------------|-------|
|  |                                                                                |                                                                                                                                                                                                                | CHECKED:                 | DATE:      |       |
|  | EDAC INC<br>TORONTO, ONTARIO<br>CANADA<br>YOUR CONNECTION TO QUALITY & SERVICE | THESE DRAWINGS AND SPECIFICATIONS<br>ARE THE PROPERTY OF EDAC INC.,AND<br>SHALL NOT BE REPRODUCED,OR COPIED<br>OR USED AS THE BASIS FOR THE<br>MANUFACTURE OR SALE OF APPARATUS<br>WITHOUT WRITTEN PERMISSION. | SCALE: (IN C.A.D. 1:1)   | SHEET 1 OF | 1     |
|  |                                                                                |                                                                                                                                                                                                                | DRAWING NUMBER: 662-025- | 264-052    | ISSUE |
|  |                                                                                |                                                                                                                                                                                                                | PART NUMBER: 662-025-    | 264-052    | 1     |