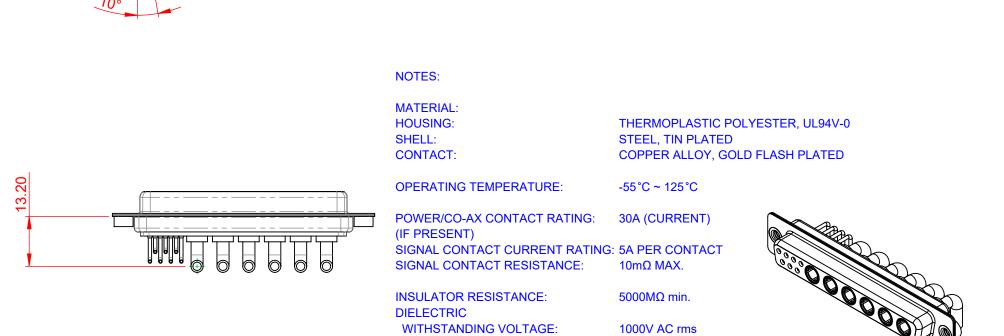

THIS IS A C.A.D. GENERATED DRAWING DO NOT MAKE MANUAL REVISIONS TO MASTER.

**ISSUE NUMBER** 

ORIGINAL

(1)

| COMBINATION D-SUB                                                              |                                                                                                                                                                                                                | SW REFERENCE NO.: 630 COMBO ASSEMBLY |                  |       |
|--------------------------------------------------------------------------------|----------------------------------------------------------------------------------------------------------------------------------------------------------------------------------------------------------------|--------------------------------------|------------------|-------|
|                                                                                |                                                                                                                                                                                                                | DRAWN: C.B                           | DATE: JAN. 01/20 | 19    |
|                                                                                |                                                                                                                                                                                                                | CHECKED:                             | DATE:            |       |
| EDAC INC<br>TORONTO, ONTARIO<br>CANADA<br>YOUR CONNECTION TO QUALITY & SERVICE | THESE DRAWINGS AND SPECIFICATIONS<br>ARE THE PROPERTY OF EDAC INC.,AND<br>SHALL NOT BE REPRODUCED,OR COPIED<br>OR USED AS THE BASIS FOR THE<br>MANUFACTURE OR SALE OF APPARATUS<br>WITHOUT WRITTEN PERMISSION. | SCALE: (IN C.A.D. 1:1)               | SHEET 1 OF       | 2     |
|                                                                                |                                                                                                                                                                                                                | DRAWING NUMBER: 630-13W6240-3T2      |                  | ISSUE |
|                                                                                |                                                                                                                                                                                                                | PART NUMBER: 630-13W                 | 6240-3T2         | 1     |