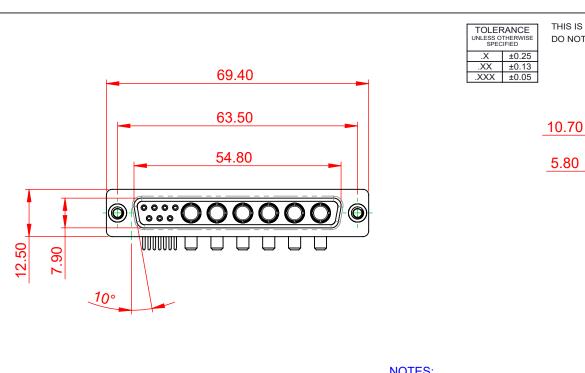

THIS IS A C.A.D. GENERATED DRAWING DO NOT MAKE MANUAL REVISIONS TO MASTER.

**ISSUE NUMBER** 

ORIGINAL

(1)

| COMBINATION D-SUB                                                              |                                                                                                                                                                                                                | SW REFERENCE NO.: 630 COMBO ASSEMBLY |                  |       |
|--------------------------------------------------------------------------------|----------------------------------------------------------------------------------------------------------------------------------------------------------------------------------------------------------------|--------------------------------------|------------------|-------|
|                                                                                |                                                                                                                                                                                                                | DRAWN: C.B                           | DATE: JAN. 01/20 | 19    |
|                                                                                |                                                                                                                                                                                                                | CHECKED:                             | DATE:            |       |
| EDAC INC<br>TORONTO, ONTARIO<br>CANADA<br>YOUR CONNECTION TO QUALITY & SERVICE | THESE DRAWINGS AND SPECIFICATIONS<br>ARE THE PROPERTY OF EDAC INC.,AND<br>SHALL NOT BE REPRODUCED,OR COPIED<br>OR USED AS THE BASIS FOR THE<br>MANUFACTURE OR SALE OF APPARATUS<br>WITHOUT WRITTEN PERMISSION. | SCALE: (IN C.A.D. 1:1)               | SHEET 1 OF       | 2     |
|                                                                                |                                                                                                                                                                                                                | DRAWING NUMBER: 630-13W6240-3T2      |                  | ISSUE |
|                                                                                |                                                                                                                                                                                                                | PART NUMBER: 630-13W                 | 6240-3T2         | 1     |