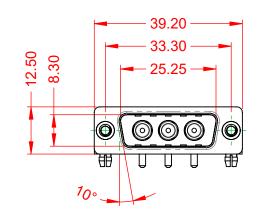

THIS IS A C.A.D. GENERATED DRAWING TOLERANCE UNLESS OTHERWISE SPECIFIED DO NOT MAKE MANUAL REVISIONS TO MASTER. .X ±0.25

| ISSUE NUMBER |     |
|--------------|-----|
| ORIGINAL     | (1) |

|   | <u> </u> |
|---|----------|
|   |          |
| _ | - 11.00  |

.XX ±0.13 .XXX ±0.05

NOTES:

MATERIAL: HOUSING: SHELL: CONTACT:

**OPERATING TEMPERATURE:** 

WITHSTANDING VOLTAGE:

THERMOPLASTIC POLYESTER, UL94V-0 STEEL, TIN PLATED

COPPER ALLOY, GOLD FLASH PLATED

10A (CURRENT) POWER/CO-AX CONTACT RATING: (IF PRESENT) SIGNAL CONTACT CURRENT RATING: 5A PER CONTACT SIGNAL CONTACT RESISTANCE:  $10m\Omega$  MAX. **INSULATOR RESISTANCE:** 5000MΩ min. DIELECTRIC