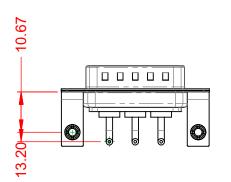

THIS IS A C.A.D. GENERATED DRAWING TOLERANCE UNLESS OTHERWISE SPECIFIED DO NOT MAKE MANUAL REVISIONS TO MASTER. .X ±0.25

| ISSUE NUMBER |     |
|--------------|-----|
| ORIGINAL     | (1) |

|   | <u> </u> |
|---|----------|
|   |          |
| _ | - 11.00  |

.XX ±0.13 .XXX ±0.05

NOTES:

MATERIAL: HOUSING: SHELL: CONTACT:

**OPERATING TEMPERATURE:** 

WITHSTANDING VOLTAGE:

THERMOPLASTIC POLYESTER, UL94V-0 STEEL, TIN PLATED

COPPER ALLOY, GOLD FLASH PLATED

10A (CURRENT) POWER/CO-AX CONTACT RATING: (IF PRESENT) SIGNAL CONTACT CURRENT RATING: 5A PER CONTACT SIGNAL CONTACT RESISTANCE:  $10m\Omega$  MAX. **INSULATOR RESISTANCE:** 5000MΩ min. DIELECTRIC