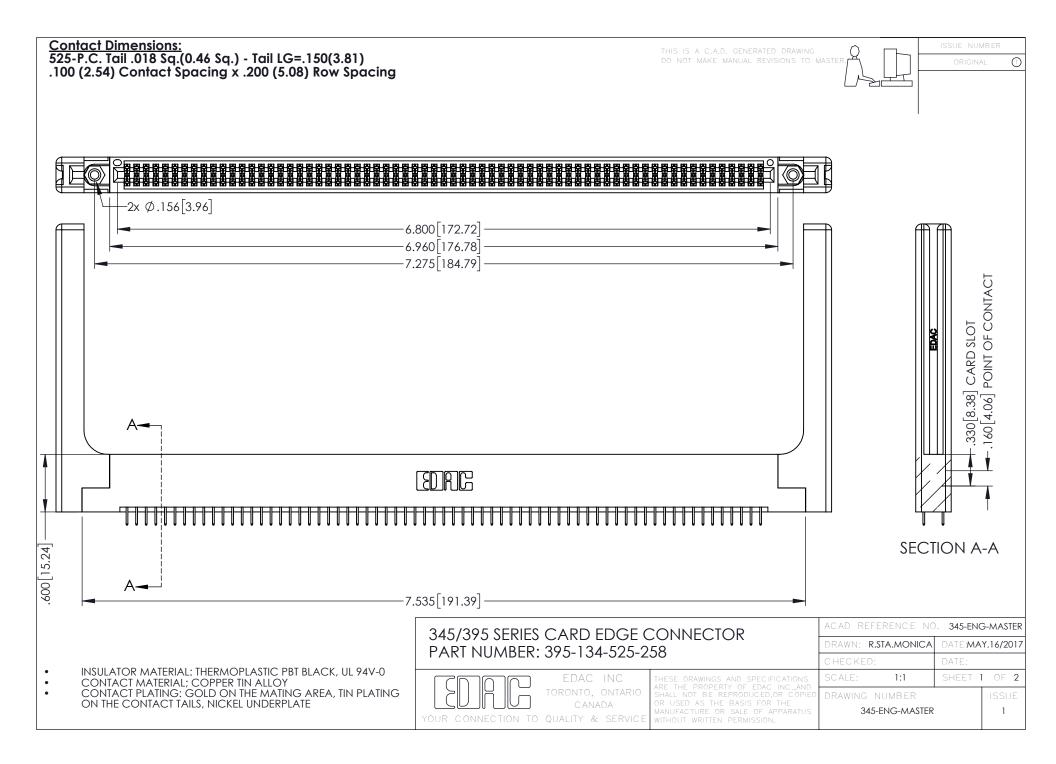

## 345/395 SERIES CARD EDGE CONNECTOR CONTACT CODE 555,556,558,559,560 DIMENSIONS

YOUR CONNECTION TO QUALITY & SERVICE

|    | ACAD REFERENCE NO. 345-ENG-MASTER |                  |
|----|-----------------------------------|------------------|
| 3  | DRAWN: R.STA.MONICA               | DATE:MAY.16/2017 |
|    | CHECKED:                          | DATE:            |
| ,  | SCALE: 1:1                        | SHEET 2 OF 2     |
| ΞD | DRAWING NUMBER                    | ISSUE            |