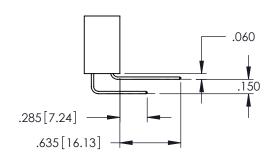

..330[8.38] CARD SLOT .160[4.06] POINT OF CONTACT

**SECTION A-A** 

.107 [2.72] .082 [2.08] .157 [4] .232 [5.89] .125(3.18) to .210(5.33) .125(3.18) to .210(5.33) Outside Tails Outside Tails .045(1.14) to .060(1.52) .045(1.14) to .060(1.52) Between Tails Between Tails **Contact Code 555 Contact Code 556** 

**Contact Code 558** 

## **Contact Code 559**

Contact Code 560

INSULATOR MATERIAL: THERMOPLASTIC POLYESTER, UL 94V-0 DAP MATERIAL AVAILABLE UPON REQUEST

CONTACT MATERIAL; COPPER ALLOY

CONTACT PLATING: GOLD ON THE MATING AREA, TIN PLATING ON THE CONTACT TAILS, NICKEL UNDERPLATE