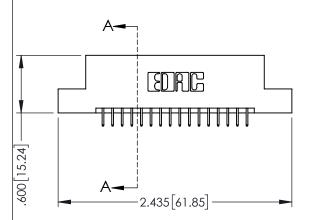

| 345/395 SERIES CARD EDGE CONNECTOR |
|------------------------------------|
| PART NUMBER: 395-032-525-208       |

| ACAD REFERENCE NO. 345-ENG-MASTER |                  |  |  |
|-----------------------------------|------------------|--|--|
| DRAWN: R.STA.MONICA               | DATE:MAY.16/2017 |  |  |
| CHECKED:                          | DATE:            |  |  |
| SCALE: 1:1                        | SHEET 1 OF 2     |  |  |
| DRAWING NUMBER                    | ISSUE            |  |  |
| 345-ENG-MASTER                    | 1                |  |  |