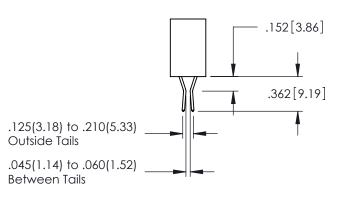

..330[8.38] CARD SLOT .160[4.06] POINT OF CONTACT

**SECTION A-A** 

.107 [2.72] .082 [2.08] .157 [4] .232 [5.89] .125(3.18) to .210(5.33) .125(3.18) to .210(5.33) Outside Tails Outside Tails .045(1.14) to .060(1.52) .045(1.14) to .060(1.52) Between Tails Between Tails **Contact Code 555 Contact Code 556** 

**Contact Code 558** 

## **Contact Code 559**

Contact Code 560

INSULATOR MATERIAL: THERMOPLASTIC POLYESTER, UL 94V-0 DAP MATERIAL AVAILABLE UPON REQUEST

CONTACT MATERIAL; COPPER ALLOY

CONTACT PLATING: GOLD ON THE MATING AREA, TIN PLATING ON THE CONTACT TAILS, NICKEL UNDERPLATE