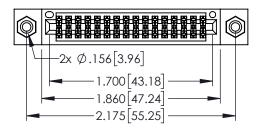

| 345/395 SERIES CARD EDGE CONNECTOR |
|------------------------------------|
| PART NUMBER: 395-032-525-208       |

| ACAD REFERENCE NO. 345-ENG-MASTER |                  |  |  |
|-----------------------------------|------------------|--|--|
| DRAWN: R.STA.MONICA               | DATE:MAY.16/2017 |  |  |
| CHECKED:                          | DATE:            |  |  |
| SCALE: 1:1                        | SHEET 1 OF 2     |  |  |
| DRAWING NUMBER                    | ISSUE            |  |  |
| 345-ENG-MASTER                    | 1                |  |  |