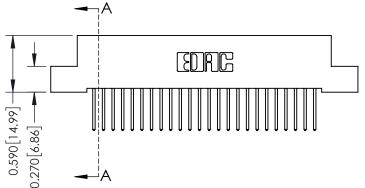

342 Assembly

THIS IS A C.A.D. GENERATED DRAWING DO NOT MAKE MANUAL REVISIONS TO MASTER. ISSUE NUMBER

ORIGINAL

1

| 342 / 392 Series Card Edge Connector<br>Contact Bend Detail |                                                                                                                                                                                                  | ACAD REFERENCE NO. 342 ENG MASTER |             |                  |        |
|-------------------------------------------------------------|--------------------------------------------------------------------------------------------------------------------------------------------------------------------------------------------------|-----------------------------------|-------------|------------------|--------|
|                                                             |                                                                                                                                                                                                  | DRAWN:                            | J.LEE       | DATE: OCT. 06/09 |        |
|                                                             |                                                                                                                                                                                                  | CHECKED:                          |             | DATE:            |        |
| TORONTO, ONTARIO                                            | THESE DRAWINGS AND SPECIFICATIONS ARE THE PROPERTY OF EDAC INC. AND SHALL NOT BE REPRODUCED, OR COPIED OR USED AS THE BASIS FOR THE MANUFACTURE OR SALE OF APPARATUS WITHOUT WRITTEN PERMISSION. | SCALE:                            | NTS         | SHEET :          | 2 OF 3 |
|                                                             |                                                                                                                                                                                                  | DRAWING                           | NUMBER      |                  | ISSUE  |
| YOUR CONNECTION TO QUALITY & SERVICE                        |                                                                                                                                                                                                  | 3                                 | 42 Assembly |                  | 1      |

THIS IS A C.A.D. GENERATED DRAWING DO NOT MAKE MANUAL REVISIONS TO MASTER

ISSUE NUMBER

ORIGINAL

1

| 342 / 392 Card Edge Connector<br>Mounting Options |                                                                                                                                                                                                 | ACAD REFERENCE NO. 342 ENG MASTER |                         |        |  |  |
|---------------------------------------------------|-------------------------------------------------------------------------------------------------------------------------------------------------------------------------------------------------|-----------------------------------|-------------------------|--------|--|--|
|                                                   |                                                                                                                                                                                                 | DRAWN: J.LEE                      | DATE: <b>OCT. 06/09</b> |        |  |  |
|                                                   |                                                                                                                                                                                                 | CHECKED:                          | DATE:                   |        |  |  |
| TORONTO, ONTARIO                                  | THESE DRAWINGS AND SPECIFICATIONS ARE THE PROPERTY OF EDAC INC.,AND SHALL NOT BE REPRODUCED,OR COPIED OR USED AS THE BASIS FOR THE MANUFACTURE OR SALE OF APPARATUS WITHOUT WRITTEN PERMISSION. | SCALE: NTS                        | SHEET :                 | 3 OF 3 |  |  |
|                                                   |                                                                                                                                                                                                 | DRAWING NUMBER                    | •                       | ISSUE  |  |  |
| YOUR CONNECTION TO QUALITY & SERVICE              |                                                                                                                                                                                                 | 342 Assembly                      |                         | 1      |  |  |