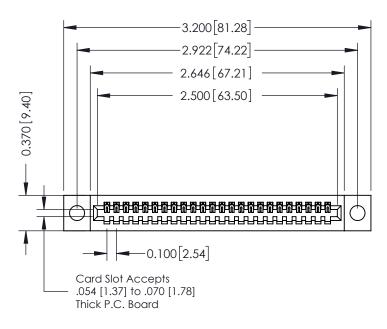

## **See Accompanying Pages for:**

- **Contact Bend Details**
- **Mounting Options**

342 / 392 Card Edge Connector Part Number: 392-024-523-104

YOUR CONNECTION TO QUALITY & SERVICE

342 ENG MASTER J.LEE DATE: OCT. 06/09 SHEET 1 OF 3

342 Assembly

THIS IS A C.A.D. GENERATED DRAWING DO NOT MAKE MANUAL REVISIONS TO MASTER. ISSUE NUMBER

ORIGINAL

1

| 342 / 392 Series Card Edge Connector<br>Contact Bend Detail |                                                                                                                                                                                                  | ACAD REFERENCE NO. 342 ENG MASTER |             |                  |        |
|-------------------------------------------------------------|--------------------------------------------------------------------------------------------------------------------------------------------------------------------------------------------------|-----------------------------------|-------------|------------------|--------|
|                                                             |                                                                                                                                                                                                  | DRAWN:                            | J.LEE       | DATE: OCT. 06/09 |        |
|                                                             |                                                                                                                                                                                                  | CHECKED:                          |             | DATE:            |        |
| TORONTO, ONTARIO                                            | THESE DRAWINGS AND SPECIFICATIONS ARE THE PROPERTY OF EDAC INC. AND SHALL NOT BE REPRODUCED, OR COPIED OR USED AS THE BASIS FOR THE MANUFACTURE OR SALE OF APPARATUS WITHOUT WRITTEN PERMISSION. | SCALE:                            | NTS         | SHEET :          | 2 OF 3 |
|                                                             |                                                                                                                                                                                                  | DRAWING                           | NUMBER      |                  | ISSUE  |
| YOUR CONNECTION TO QUALITY & SERVICE                        |                                                                                                                                                                                                  | 3                                 | 42 Assembly |                  | 1      |