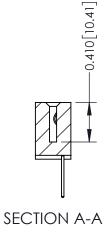

**Mounting Option** 

04-.156 (3.96) Dia. Mounting Holes

**Contact Detail** 

523-P.C. Tail .025 Sq.(0.64 Sq.) - Tail LG=.400(10.16) .100 [2.54] Contact Spacing x .200 [5.08] Row Spacing