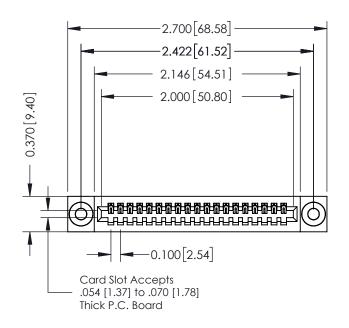

## 342 / 392 Card Edge Connector Part Number: 392-019-540-103

YOUR CONNECTION TO QUALITY & SERVICE

|   | ACAD REFERENCE NO. 342 ENG MASTER |                  |  |  |  |
|---|-----------------------------------|------------------|--|--|--|
|   | DRAWN: J.LEE                      | DATE: OCT. 06/09 |  |  |  |
|   | CHECKED:                          | DATE:            |  |  |  |
|   | SCALE: NTS                        | SHEET 1 OF 3     |  |  |  |
| ) | DRAWING NUMBER                    | ISSUE            |  |  |  |