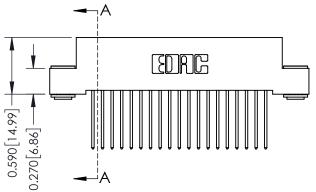

## **See Accompanying Pages for: Contact Bend Details**

**Mounting Options** 

0.410[10.41]

342 Assembly

SECTION A-A

THIS IS A C.A.D. GENERATED DRAWING DO NOT MAKE MANUAL REVISIONS TO MASTER. ISSUE NUMBER

ORIGINAL