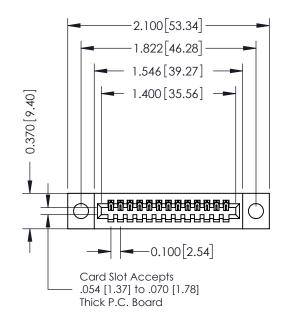

## 0.410[10.41] SECTION A-A

**See Accompanying Pages for:** 

- **Contact Bend Details**
- **Mounting Options**

| 342 / 392 Card Edge Connector |
|-------------------------------|
| Part Number: 392-013-523-104  |

YOUR CONNECTION TO QUALITY & SERVICE

342 ENG MASTER DATE: OCT. 06/09 J.LEE SHEET 1 OF 3 NTS

342 Assembly

THIS IS A C.A.D. GENERATED DRAWING DO NOT MAKE MANUAL REVISIONS TO MASTER. ISSUE NUMBER

ORIGINAL

1

| 342 / 392 Series Card Edge Connector<br>Contact Bend Detail |                                                                                                                                              | ACAD REFERENCE NO. 342 ENG MASTER |             |          |          |
|-------------------------------------------------------------|----------------------------------------------------------------------------------------------------------------------------------------------|-----------------------------------|-------------|----------|----------|
|                                                             |                                                                                                                                              | DRAWN:                            | J.LEE       | DATE: OC | T. 06/09 |
|                                                             |                                                                                                                                              | CHECKED:                          |             | DATE:    |          |
| EDAC INC                                                    | ARE THE PROPERTY OF EDAC INC.,AND —<br>SHALL NOT BE REPRODUCED,OR COPIED<br>OR USED AS THE BASIS FOR THE<br>MANUFACTURE OR SALE OF APPARATUS | SCALE:                            | NTS         | SHEET :  | 2 OF 3   |
| TORONTO, ONTARIO                                            |                                                                                                                                              | DRAWING                           | NUMBER      |          | ISSUE    |
| YOUR CONNECTION TO QUALITY & SERVICE                        |                                                                                                                                              | 3                                 | 42 Assembly |          | 1        |