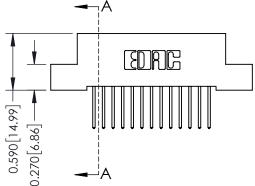

YOUR CONNECTION TO QUALITY & SERVICE

342 ENG MASTER DATE: OCT. 06/09 J.LEE SHEET 1 OF 3 NTS

342 Assembly

THIS IS A C.A.D. GENERATED DRAWING DO NOT MAKE MANUAL REVISIONS TO MASTER. ISSUE NUMBER

ORIGINAL

1

| 342 / 392 Series Card Edge Connector<br>Contact Bend Detail |                                                                                                                                              | ACAD REFERENCE NO. 342 ENG MASTER |             |          |          |
|-------------------------------------------------------------|----------------------------------------------------------------------------------------------------------------------------------------------|-----------------------------------|-------------|----------|----------|
|                                                             |                                                                                                                                              | DRAWN:                            | J.LEE       | DATE: OC | T. 06/09 |
|                                                             |                                                                                                                                              | CHECKED:                          |             | DATE:    |          |
| EDAC INC                                                    | ARE THE PROPERTY OF EDAC INC.,AND —<br>SHALL NOT BE REPRODUCED,OR COPIED<br>OR USED AS THE BASIS FOR THE<br>MANUFACTURE OR SALE OF APPARATUS | SCALE:                            | NTS         | SHEET :  | 2 OF 3   |
| TORONTO, ONTARIO                                            |                                                                                                                                              | DRAWING                           | NUMBER      |          | ISSUE    |
| YOUR CONNECTION TO QUALITY & SERVICE                        |                                                                                                                                              | 3                                 | 42 Assembly |          | 1        |