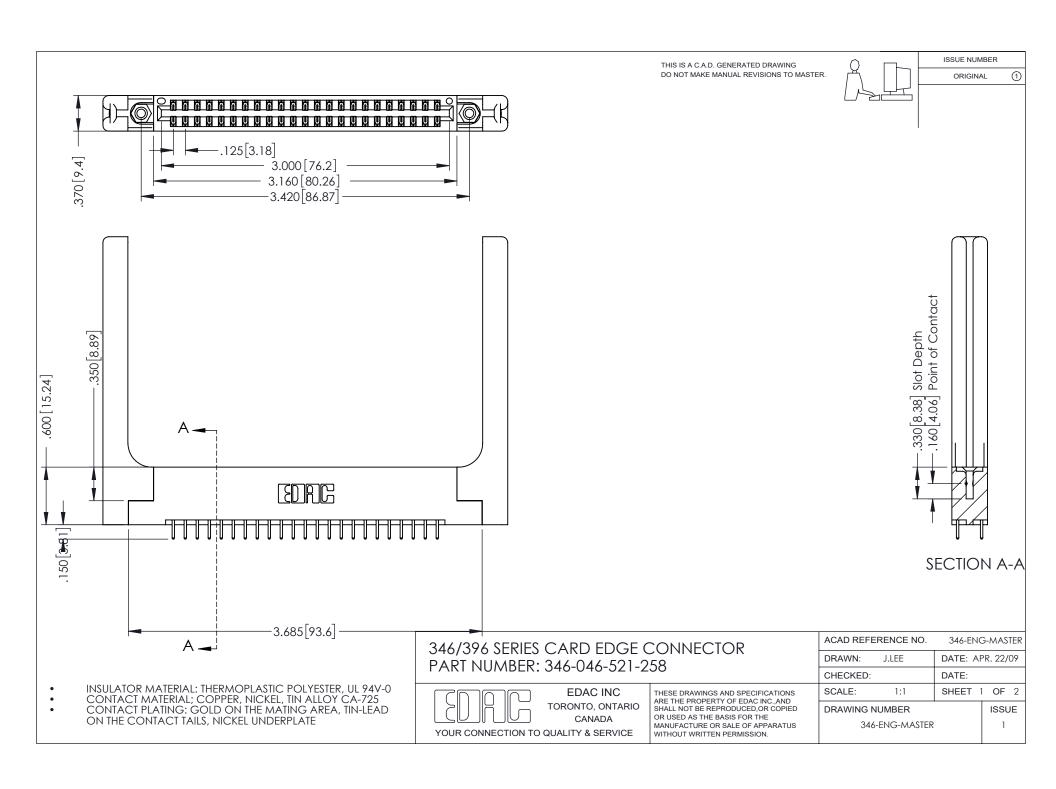

ISSUE NUMBER ORIGINAL 1

## **Contact Code 556**

INSULATOR MATERIAL: THERMOPLASTIC POLYESTER, UL 94V-0 CONTACT MATERIAL; COPPER, NICKEL, TIN ALLOY CA-725 CONTACT PLATING: GOLD ON THE MATING AREA, TIN-LEAD

ON THE CONTACT TAILS, NICKEL UNDERPLATE

## 346/396 SERIES CARD EDGE CONNECTOR CONTACT CODE 555,556,558,559,560 DIMENSIONS

YOUR CONNECTION TO QUALITY & SERVICE

**EDAC INC** TORONTO, ONTARIO CANADA

THESE DRAWINGS AND SPECIFICATIONS ARE THE PROPERTY OF EDAC INC.,AND SHALL NOT BE REPRODUCED, OR COPIED OR USED AS THE BASIS FOR THE MANUFACTURE OR SALE OF APPARATUS WITHOUT WRITTEN PERMISSION.

|  | ACAD REFERENCE NO. | 346-ENG-MASTER   |
|--|--------------------|------------------|
|  | DRAWN: J.LEE       | DATE: APR. 22/09 |
|  | CHECKED:           | DATE:            |
|  | SCALE: 1:1         | SHEET 2 OF 2     |
|  | DRAWING NUMBER     | ISSUE            |
|  | 346-ENG-MASTER     | 1                |