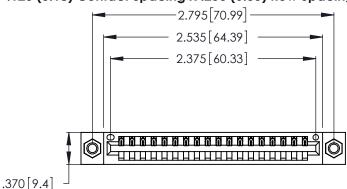

<u>Contact Dimensions:</u>
522-P.C. Tail .025 Sq. (0.64 Sq.) - Tail LG. = .440 (11.18)
.125 (3.18) Contact Spacing x .250 (6.35) Row Spacing

- INSULATOR MATERIAL: THERMOPLASTIC POLYESTER, UL 94V-0 CONTACT MATERIAL; COPPER, NICKEL, TIN ALLOY CA-725
- CONTACT PLATING: GOLD ON THE MATING AREA, TIN-LEAD ON THE CONTACT TAILS, NICKEL UNDERPLATE

THIS IS A C.A.D. GENERATED DRAWING DO NOT MAKE MANUAL REVISIONS TO MASTER.

1

| 346/396 SERIES CARD EDGE CONNECTOR |
|------------------------------------|
| PART NUMBER: 346-018-522-107       |

**EDAC INC** TORONTO, ONTARIO CANADA