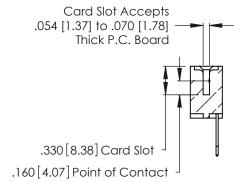

**Contact Code 560** 

INSULATOR MATERIAL: THERMOPLASTIC POLYESTER, UL 94V-0 CONTACT MATERIAL; COPPER, NICKEL, TIN ALLOY CA-725 CONTACT PLATING: GOLD ON THE MATING AREA, TIN-LEAD

ON THE CONTACT TAILS, NICKEL UNDERPLATE

346/396 SERIES CARD EDGE CONNECTOR CONTACT CODE 555,556,558,559,560 DIMENSIONS

YOUR CONNECTION TO QUALITY & SERVICE

**EDAC INC** TORONTO, ONTARIO CANADA

THESE DRAWINGS AND SPECIFICATIONS ARE THE PROPERTY OF EDAC INC.,AND SHALL NOT BE REPRODUCED, OR COPIED OR USED AS THE BASIS FOR THE MANUFACTURE OR SALE OF APPARATUS WITHOUT WRITTEN PERMISSION.