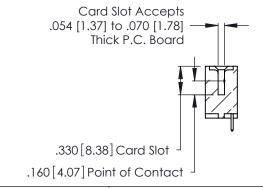

THIS IS A C.A.D. GENERATED DRAWING DO NOT MAKE MANUAL REVISIONS TO MASTER.

ISSUE NUMBER

ORIGINAL

1

**Contact Code 555** 

Contact Code 556

**Contact Code 558** 

**Contact Code 559** 

**Contact Code 560** 

INSULATOR MATERIAL: THERMOPLASTIC POLYESTER, UL 94V-0 CONTACT MATERIAL; COPPER, NICKEL, TIN ALLOY CA-725 CONTACT PLATING: GOLD ON THE MATING AREA, TIN-LEAD

ON THE CONTACT TAILS, NICKEL UNDERPLATE

346/396 SERIES CARD EDGE CONNECTOR CONTACT CODE 555,556,558,559,560 DIMENSIONS

YOUR CONNECTION TO QUALITY & SERVICE

**EDAC INC** TORONTO, ONTARIO CANADA

THESE DRAWINGS AND SPECIFICATIONS ARE THE PROPERTY OF EDAC INC.,AND SHALL NOT BE REPRODUCED, OR COPIED OR USED AS THE BASIS FOR THE MANUFACTURE OR SALE OF APPARATUS WITHOUT WRITTEN PERMISSION.