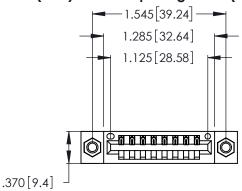

Contact Dimensions: 521-P.C. Tail .025 Sq. (0.64 Sq.) - Tail LG. =.150 (3.81) .125 (3.18) Contact Spacing x .250 (6.35) Row Spacing

- INSULATOR MATERIAL: THERMOPLASTIC POLYESTER, UL 94V-0 CONTACT MATERIAL; COPPER, NICKEL, TIN\_ALLOY CA-725
- CONTACT PLATING: GOLD ON THE MATING AREA, TIN-LEAD ON THE CONTACT TAILS, NICKEL UNDERPLATE

THIS IS A C.A.D. GENERATED DRAWING DO NOT MAKE MANUAL REVISIONS TO MASTER.

1

| 346/396 SERIES CARD EDGE CONNECTOR |
|------------------------------------|
| PART NUMBER: 346-008-521-107       |

**EDAC INC** TORONTO, ONTARIO CANADA