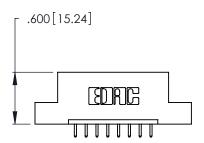

THIS IS A C.A.D. GENERATED DRAWING DO NOT MAKE MANUAL REVISIONS TO MASTER.

1

| 346/396 SERIES CARD EDGE CONNECTOR |
|------------------------------------|
| PART NUMBER: 346-008-521-107       |

**EDAC INC** TORONTO, ONTARIO CANADA