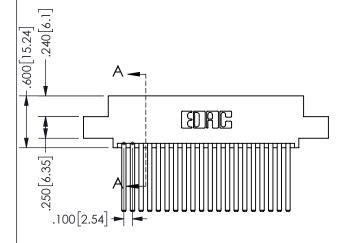

.160 4.06 .330[8.38] POINT OF CARD SLOT CONTACT .370 [9.4]

SECTION A-A

ORIGINAL 1

ISSUE NUMBER

**Contact Code 558** 

Contact Code 559

**Contact Code 560** 

INSULATOR MATERIAL: THERMOPLASTIC POLYESTER, UL 94V-0 DAP MATERIAL AVAILABLE UPON REQUEST

CONTACT MATERIAL; COPPER ALLOY CONTACT PLATING: GOLD ON THE MATING AREA, TIN PLATING ON THE CONTACT TAILS, NICKEL UNDERPLATE

345/395 SERIES CARD EDGE CONNECTOR CONTACT CODE 555,556,558,559,560 DIMENSIONS