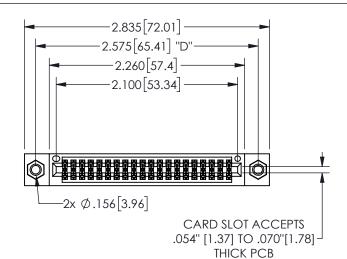

THIS IS A C.A.D. GENERATED DRAWING DO NOT MAKE MANUAL REVISIONS TO MASTER.

ISSUE NUMBER

ORIGINAL

<u>Contact Dimensions:</u> 544-Wire Wrap .050x.025(1.27x0.64) - Tail LG=.750(19.05) .100 (2.54) Contact Spacing x .200 (5.08) Row Spacing

345/395 SERIES CARD EDGE CONNECTOR PART NUMBER: 345-040-544-507

YOUR CONNECTION TO QUALITY & SERVICE

**EDAC INC** TORONTO, ONTARIO CANADA

THESE DRAWINGS AND SPECIFICATIONS ARE THE PROPERTY OF EDAC INC.,AND SHALL NOT BE REPRODUCED,OR COPIED OR USED AS THE BASIS FOR THE MANUFACTURE OR SALE OF APPARATUS WITHOUT WRITTEN PERMISSION.