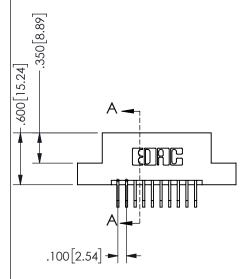

## **SECTION A-A**

345/395 SERIES CARD EDGE CONNECTOR PART NUMBER: 345-020-558-204

**EDAC INC** TORONTO, ONTARIO CANADA

THESE DRAWINGS AND SPECIFICATIONS ARE THE PROPERTY OF EDAC INC.,AND SHALL NOT BE REPRODUCED, OR COPIED OR USED AS THE BASIS FOR THE MANUFACTURE OR SALE OF APPARATUS WITHOUT WRITTEN PERMISSION.

| ACAD REFERENCE NO.  | 345-ENC | 3-MASTER  |
|---------------------|---------|-----------|
| DRAWN: R.STA.MONICA | DATEMA  | Y.16/2017 |
| CHECKED:            | DATE:   |           |
| SCALE: NTS          | SHEET   | OF 2      |
| DRAWING NUMBER      |         | ISSUE     |
| 345-ENG-MASTER      |         | 1         |
|                     |         |           |