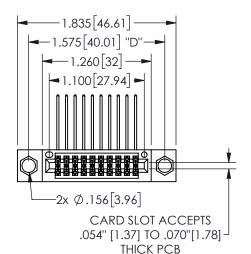

## **SECTION A-A**

345/395 SERIES CARD EDGE CONNECTOR PART NUMBER: 345-020-558-204

**EDAC INC** TORONTO, ONTARIO CANADA

THESE DRAWINGS AND SPECIFICATIONS ARE THE PROPERTY OF EDAC INC.,AND SHALL NOT BE REPRODUCED, OR COPIED OR USED AS THE BASIS FOR THE MANUFACTURE OR SALE OF APPARATUS WITHOUT WRITTEN PERMISSION.

| ACAD REFERENCE NO.  | 345-ENC | 3-MASTER  |
|---------------------|---------|-----------|
| DRAWN: R.STA.MONICA | DATEMA  | Y.16/2017 |
| CHECKED:            | DATE:   |           |
| SCALE: NTS          | SHEET   | OF 2      |
| DRAWING NUMBER      |         | ISSUE     |
| 345-ENG-MASTER      |         | 1         |
|                     |         |           |