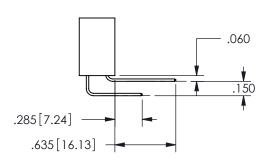

## <u>Contact Dimensions:</u> 558-90 Degree Bend (Code 541 Contacts) See Sheet 2 for Contact Code 555, 556, 558, 559, 560 **Dimensions**

.160 4.06 .330[8.38] POINT OF CARD SLOT CONTACT .370 9.4 .200 [5.08]