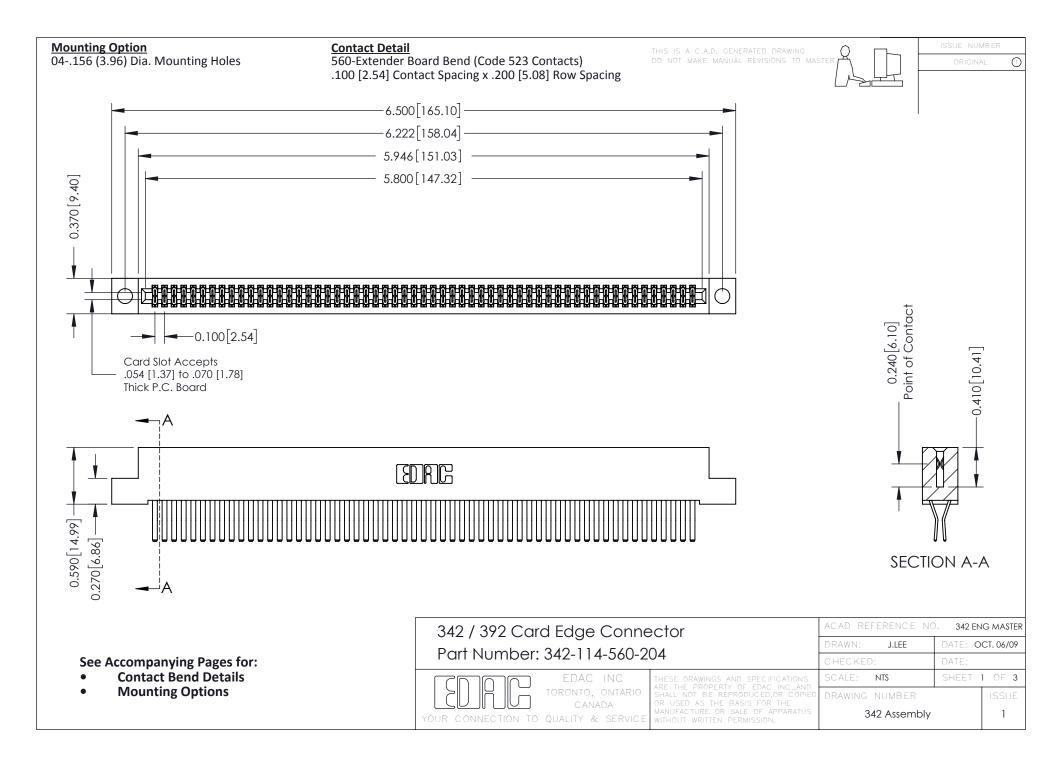

THIS IS A C.A.D. GENERATED DRAWING DO NOT MAKE MANUAL REVISIONS TO MASTER. ISSUE NUMBER

ORIGINAL

1



| 342 / 392 Series Card Edge Connector<br>Contact Bend Detail |                                                                                                                                                                                                  | ACAD REFERENCE NO. 342 ENG MASTER |             |                  |        |
|-------------------------------------------------------------|--------------------------------------------------------------------------------------------------------------------------------------------------------------------------------------------------|-----------------------------------|-------------|------------------|--------|
|