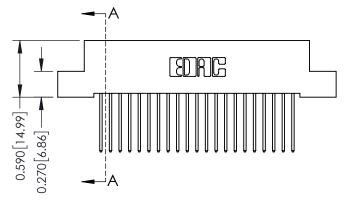

## **Contact Detail**

540-Wire Wrap .025 Sq.(0.64 Sq.) - Tail LG=.570(14.48) .100 [2.54] Contact Spacing x .200 [5.08] Row Spacing

ACAD REFERENCE NO. 342 FNG MASTER

**Mounting Options** 

**See Accompanying Pages for: Contact Bend Details** 

0.410[10.41] SECTION A-A

THIS IS A C.A.D. GENERATED DRAWING DO NOT MAKE MANUAL REVISIONS TO MASTER. ISSUE NUMBER