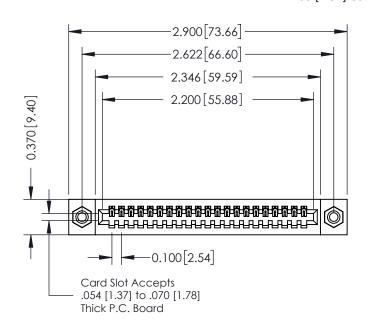

## 342 / 392 Card Edge Connector Part Number: 342-021-540-108

YOUR CONNECTION TO QUALITY & SERVICE

|   | 3 12 12 10 11 10 12 11 10 12 11 10 12 11 10 12 11 10 12 11 10 12 11 10 12 11 10 12 11 10 12 11 10 12 11 10 12 11 10 12 11 10 12 11 10 12 11 10 12 11 10 12 11 10 12 11 10 12 11 10 12 11 10 12 11 10 12 11 10 12 11 10 12 11 10 12 11 10 12 11 10 12 11 10 12 11 10 12 11 10 12 11 10 12 11 10 12 11 10 12 11 10 12 11 10 12 11 10 12 11 10 12 11 10 12 11 10 12 11 10 12 11 10 12 11 10 12 11 10 12 11 10 12 11 10 12 11 10 12 11 10 12 11 10 12 11 10 12 11 10 12 11 10 12 11 10 12 11 10 12 11 10 12 11 10 12 11 10 12 11 10 12 11 10 12 11 10 12 11 10 12 11 10 12 11 10 12 11 10 12 11 10 12 11 10 12 11 10 12 11 10 12 11 10 12 11 10 12 11 10 12 11 10 12 11 10 12 11 10 12 11 10 12 11 10 12 11 10 12 11 10 12 11 10 12 11 10 12 11 10 12 11 10 12 11 10 12 11 10 12 11 10 12 11 10 12 11 10 12 11 10 12 11 10 12 11 10 12 11 10 12 11 10 12 11 10 12 11 10 12 11 10 12 11 10 12 11 10 12 11 10 12 11 10 12 11 10 12 11 10 12 11 10 12 11 10 12 11 10 12 11 10 12 11 10 12 11 10 12 11 10 12 11 10 12 11 10 12 11 10 12 11 10 12 11 10 12 11 10 12 11 10 12 11 10 12 11 10 12 11 10 12 11 10 12 11 10 12 11 10 12 11 10 12 11 10 12 11 10 12 11 10 12 11 10 12 11 10 12 11 10 12 11 10 12 11 10 12 11 10 12 11 10 12 11 10 12 11 10 12 11 10 12 11 10 12 11 10 12 11 10 12 11 10 12 11 10 12 11 10 12 11 10 12 11 10 12 11 10 12 11 10 12 11 10 12 11 10 12 11 10 12 11 10 12 11 10 12 11 10 12 11 10 12 11 10 12 11 10 12 11 10 12 11 10 12 11 10 12 11 10 12 11 10 12 11 10 12 11 10 12 11 10 12 11 10 12 11 10 12 11 10 12 11 10 12 11 10 12 11 10 12 11 10 12 11 10 12 11 10 12 11 10 12 11 10 12 11 10 12 11 10 12 11 10 12 11 10 12 11 10 12 11 10 12 11 10 12 11 10 12 11 10 12 11 10 12 11 10 12 11 10 12 11 10 12 11 10 12 11 10 12 11 10 12 11 10 12 11 10 12 11 10 12 11 10 12 11 10 12 11 10 12 11 10 12 11 10 12 11 10 12 11 10 12 11 10 12 11 10 12 11 10 12 11 10 12 11 10 12 11 10 12 11 10 12 11 10 12 11 10 12 11 10 12 11 10 12 11 10 12 11 10 12 11 10 12 11 10 12 11 10 12 11 10 12 11 10 12 11 10 11 10 11 10 11 10 11 10 11 10 12 11 10 11 10 11 10 11 10 11 10 11 10 11 10 11 10 11 10 11 10 1 |                  |  |  |  |
|---|--------------------------------------------------------------------------------------------------------------------------------------------------------------------------------------------------------------------------------------------------------------------------------------------------------------------------------------------------------------------------------------------------------------------------------------------------------------------------------------------------------------------------------------------------------------------------------------------------------------------------------------------------------------------------------------------------------------------------------------------------------------------------------------------------------------------------------------------------------------------------------------------------------------------------------------------------------------------------------------------------------------------------------------------------------------------------------------------------------------------------------------------------------------------------------------------------------------------------------------------------------------------------------------------------------------------------------------------------------------------------------------------------------------------------------------------------------------------------------------------------------------------------------------------------------------------------------------------------------------------------------------------------------------------------------------------------------------------------------------------------------------------------------------------------------------------------------------------------------------------------------------------------------------------------------------------------------------------------------------------------------------------------------------------------------------------------------------------------------------------------------|------------------|--|--|--|
|   | DRAWN: J.LEE                                                                                                                                                                                                                                                                                                                                                                                                                                                                                                                                                                                                                                                                                                                                                                                                                                                                                                                                                                                                                                                                                                                                                                                                                                                                                                                                                                                                                                                                                                                                                                                                                                                                                                                                                                                                                                                                                                                                                                                                                                                                                                                   | DATE: OCT. 06/09 |  |  |  |
|   | CHECKED:                                                                                                                                                                                                                                                                                                                                                                                                                                                                                                                                                                                                                                                                                                                                                                                                                                                                                                                                                                                                                                                                                                                                                                                                                                                                                                                                                                                                                                                                                                                                                                                                                                                                                                                                                                                                                                                                                                                                                                                                                                                                                                                       | DATE:            |  |  |  |
|   | SCALE: NTS                                                                                                                                                                                                                                                                                                                                                                                                                                                                                                                                                                                                                                                                                                                                                                                                                                                                                                                                                                                                                                                                                                                                                                                                                                                                                                                                                                                                                                                                                                                                                                                                                                                                                                                                                                                                                                                                                                                                                                                                                                                                                                                     | SHEET 1 OF 3     |  |  |  |
| ) | DRAWING NUMBER                                                                                                                                                                                                                                                                                                                                                                                                                                                                                                                                                                                                                                                                                                                                                                                                                                                                                                                                                                                                                                                                                                                                                                                                                                                                                                                                                                                                                                                                                                                                                                                                                                                                                                                                                                                                                                                                                                                                                                                                                                                                                                                 | ISSUE            |  |  |  |
|   | 342 Assembly                                                                                                                                                                                                                                                                                                                                                                                                                                                                                                                                                                                                                                                                                                                                                                                                                                                                                                                                                                                                                                                                                                                                                                                                                                                                                                                                                                                                                                                                                                                                                                                                                                                                                                                                                                                                                                                                                                                                                                                                                                                                                                                   | 1                |  |  |  |