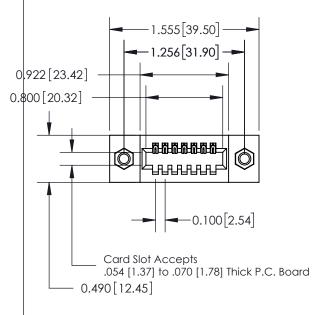

| 325 Card Edge Connector      |
|------------------------------|
| Part Number: 325-007-500-107 |

YOUR CONNECTION TO QUALITY & SERVICE

|   | ACAD REFERENCE NO | . 325 ENG MASTER        |  |  |  |
|---|-------------------|-------------------------|--|--|--|
|   | DRAWN: J.LEE      | DATE: <b>OCT. 06/09</b> |  |  |  |
|   | CHECKED:          | DATE:                   |  |  |  |
|   | SCALE: NTS        | SHEET 1 OF 2            |  |  |  |
| D | DRAWING NUMBER    | ISSUE                   |  |  |  |
|   | 325 Assembly      | 1                       |  |  |  |