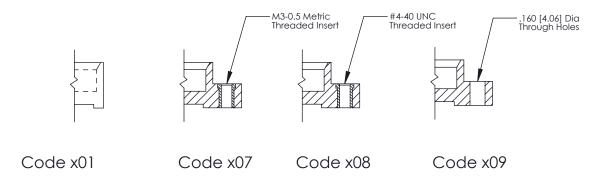

**Mounting Option** 

07-M3-0.5 Metric Threaded Inserts

**Contact Detail** 

500-Wire Hole .050x.025(1.27x0.64) - Tail LG=.260(6.60) .100 [2.54] Contact Spacing x .300 [7.62] Row Spacing

0.600[15.24]

**See Accompanying Page for: Mounting Options** 

**SECTION A-A** 

THIS IS A C.A.D. GENERATED DRAWING
DO NOT MAKE MANUAL REVISIONS TO MASTER.

SSUE NUMBER

DRIGINAL

1

|                  | 325 Card Edge Connector |                                                               |          | ACAD REFERENCE NO. 325 ENG MASTER |           |        |  |
|------------------|-------------------------|---------------------------------------------------------------|----------|-----------------------------------|-----------|--------|--|
| Mounting Options |                         | DRAWN:                                                        | J.LEE    | DATE: O                           | CT. 06/09 |        |  |
|                  | Mourning Opnoris        |                                                               | CHECKED: |                                   | DATE:     |        |  |
|                  | TORONTO, ONTARIO CANADA | OR USED AS THE BASIS FOR THE MANUFACTURE OR SALE OF APPARATUS | SCALE:   | NTS                               | SHEET 2   | 2 OF 2 |  |
|                  |                         |                                                               | DRAWING  | NUMBER                            |           | ISSUE  |  |
|                  |                         |                                                               | 3        | 25 Assembly                       |           | 1      |  |