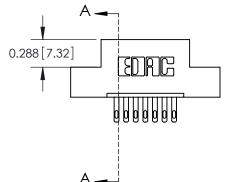

**SECTION A-A** 

THIS IS A C.A.D. GENERATED DRAWING
DO NOT MAKE MANUAL REVISIONS TO MASTER.

SSUE NUMBER

DRIGINAL

1

|                  | 325 Card Edge Connector |                                                               |          | ACAD REFERENCE NO. 325 ENG MASTER |           |        |  |
|------------------|-------------------------|---------------------------------------------------------------|----------|-----------------------------------|-----------|--------|--|
| Mounting Options |                         | DRAWN:                                                        | J.LEE    | DATE: O                           | CT. 06/09 |        |  |
|                  | Mourning Opnoris        |                                                               | CHECKED: |                                   | DATE:     |        |  |
|                  | TORONTO, ONTARIO CANADA | OR USED AS THE BASIS FOR THE MANUFACTURE OR SALE OF APPARATUS | SCALE:   | NTS                               | SHEET 2   | 2 OF 2 |  |
|                  |                         |                                                               | DRAWING  | NUMBER                            |           | ISSUE  |  |
|                  |                         |                                                               | 3        | 25 Assembly                       |           | 1      |  |