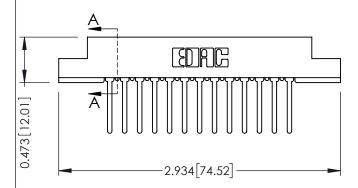

**SECTION A-A** 

307 ENG MASTER

**See Accompanying Pages for:** 

- **Contact Bend Details**
- **Mounting Options**

YOUR CONNECTION TO QUALITY & SERVICE

DATE: AUG. 11/09 J.LEE SHEET 1 OF 3 NTS 307 Assembly

.175 [4.45] Point of Contact (FROM BTM OF SLOT) Card Slot Accepts .054 [1.37]