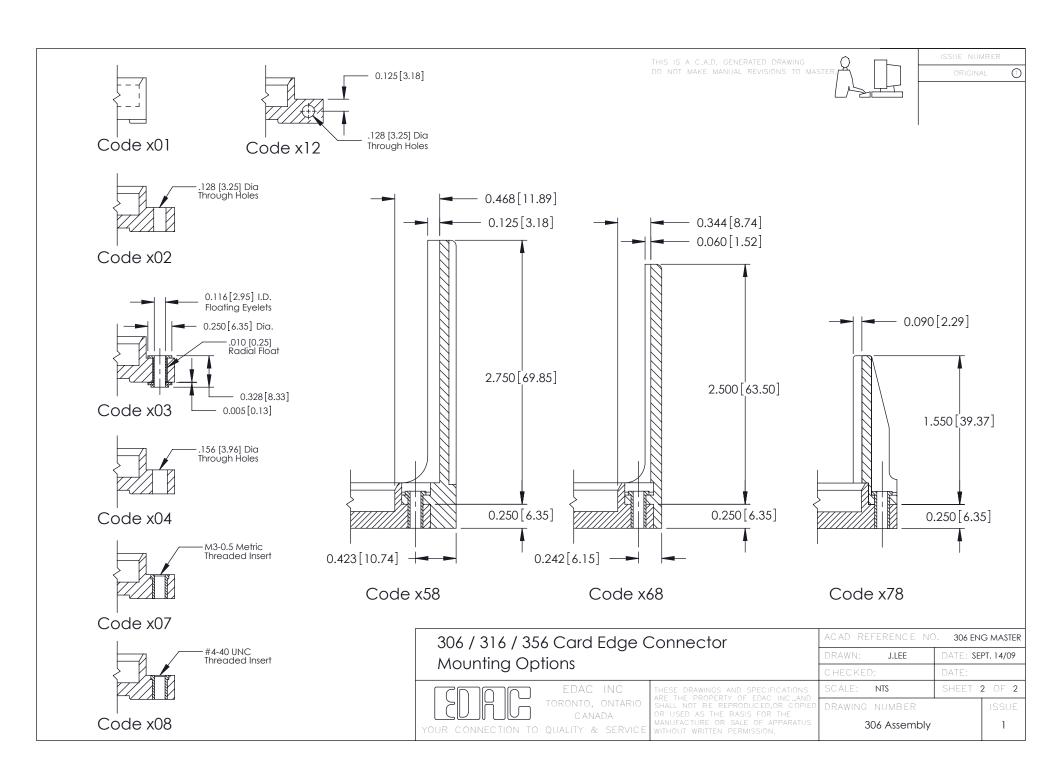

## Mounting Option

101-No Mounting Lugs

- Mounting Options
- Features and Specifications

|                     | 0.295 [7.49]<br>Card Slot<br>Card Slot<br>Card Slot                                                                                                                                                                                                                                                                                                                                                                                                                                                                                                                                                                                                                                                                                                                                                                                                                                                                                                                                                                                                                                                                                                                                                                                                                                                                                                                                                                                                                                                                                                                                                                                                                                                                                                                                                                                                                                                                                                                                                                                                                                                                            |
|---------------------|--------------------------------------------------------------------------------------------------------------------------------------------------------------------------------------------------------------------------------------------------------------------------------------------------------------------------------------------------------------------------------------------------------------------------------------------------------------------------------------------------------------------------------------------------------------------------------------------------------------------------------------------------------------------------------------------------------------------------------------------------------------------------------------------------------------------------------------------------------------------------------------------------------------------------------------------------------------------------------------------------------------------------------------------------------------------------------------------------------------------------------------------------------------------------------------------------------------------------------------------------------------------------------------------------------------------------------------------------------------------------------------------------------------------------------------------------------------------------------------------------------------------------------------------------------------------------------------------------------------------------------------------------------------------------------------------------------------------------------------------------------------------------------------------------------------------------------------------------------------------------------------------------------------------------------------------------------------------------------------------------------------------------------------------------------------------------------------------------------------------------------|
| 0 151 0 1           | Point of Contact  ACAD REFERENCE NO. 306 ENG MASTER                                                                                                                                                                                                                                                                                                                                                                                                                                                                                                                                                                                                                                                                                                                                                                                                                                                                                                                                                                                                                                                                                                                                                                                                                                                                                                                                                                                                                                                                                                                                                                                                                                                                                                                                                                                                                                                                                                                                                                                                                                                                            |
| Card Edge Connector | NOTE THE THE TOTAL THE SOURCE TO SOU |