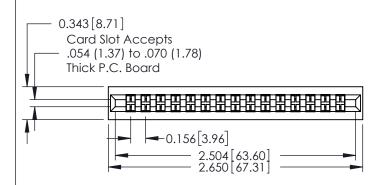

- Mounting Options
- Features and Specifications

|                     | 0.295 [7.49]<br>Card Slot<br>Card Slot<br>Card Slot                                                                                                                                                                                                                                                                                                                                                                                                                                                                                                                                                                                                                                                                                                                                                                                                                                                                                                                                                                                                                                                                                                                                                                                                                                                                                                                                                                                                                                                                                                                                                                                                                                                                                                                                                                                                                                                                                                                                                                                                                                                                            |
|---------------------|--------------------------------------------------------------------------------------------------------------------------------------------------------------------------------------------------------------------------------------------------------------------------------------------------------------------------------------------------------------------------------------------------------------------------------------------------------------------------------------------------------------------------------------------------------------------------------------------------------------------------------------------------------------------------------------------------------------------------------------------------------------------------------------------------------------------------------------------------------------------------------------------------------------------------------------------------------------------------------------------------------------------------------------------------------------------------------------------------------------------------------------------------------------------------------------------------------------------------------------------------------------------------------------------------------------------------------------------------------------------------------------------------------------------------------------------------------------------------------------------------------------------------------------------------------------------------------------------------------------------------------------------------------------------------------------------------------------------------------------------------------------------------------------------------------------------------------------------------------------------------------------------------------------------------------------------------------------------------------------------------------------------------------------------------------------------------------------------------------------------------------|
| 0 151 0 1           | Point of Contact  ACAD REFERENCE NO. 306 ENG MASTER                                                                                                                                                                                                                                                                                                                                                                                                                                                                                                                                                                                                                                                                                                                                                                                                                                                                                                                                                                                                                                                                                                                                                                                                                                                                                                                                                                                                                                                                                                                                                                                                                                                                                                                                                                                                                                                                                                                                                                                                                                                                            |
| Card Edge Connector | NOTE THE THE TOTAL THE SOURCE TO SOU |

| 306 / 316 / 356 Card Edge Connector<br>Part Number: 306-015-500-101 |                                                                                                                                          | ACAD REFERENCE NO. 306 ENG MASTER |          |           |  |
|---------------------------------------------------------------------|------------------------------------------------------------------------------------------------------------------------------------------|-----------------------------------|----------|-----------|--|
|                                                                     |                                                                                                                                          | DRAWN: J.LEE                      | DATE: SE | PT. 14/09 |  |
|                                                                     |                                                                                                                                          | CHECKED:                          | DATE:    |           |  |
| COOO EDAC INC                                                       | ITARIO ARE THE PROPERTY OF EDAC INC. AND SHALL NOT BE REPRODUCED OR COPIED OR USED AS THE BASIS FOR THE MANUFACTURE OR SALE OF APPARATUS | SCALE: NTS                        | SHEET    | 1 OF 2    |  |
| TORONTO, ONTARIO                                                    |                                                                                                                                          | DRAWING NUMBER                    | •        | ISSUE     |  |
| YOUR CONNECTION TO QUALITY & SERVICE                                |                                                                                                                                          | 306 Assembly                      |          | 1         |  |