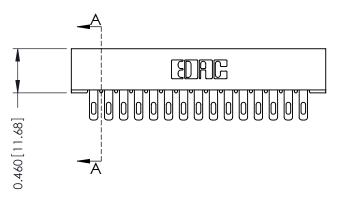

## **Contact Detail**

500-Wire Hole .087x.015(2.21x0.38) - Tail LG.=.282(7.16) .156 [3.96] Contact Spacing with Single Centreline Row

THIS IS A C.A.D. GENERATED DRAWING

1220F NOWBER

ORIGINAL

**See Accompanying Pages for:** 

| 306 / 316 / 356 Card Edge Connector<br>Part Number: 306-015-500-101 |                                                                                                                                          | ACAD REFERENCE NO. 306 ENG MASTER |          |           |  |
|---------------------------------------------------------------------|------------------------------------------------------------------------------------------------------------------------------------------|-----------------------------------|----------|-----------|--|
|                                                                     |                                                                                                                                          | DRAWN: J.LEE                      | DATE: SE | PT. 14/09 |  |
|                                                                     |                                                                                                                                          | CHECKED:                          | DATE:    |           |  |
| COOO EDAC INC                                                       | ITARIO ARE THE PROPERTY OF EDAC INC. AND SHALL NOT BE REPRODUCED OR COPIED OR USED AS THE BASIS FOR THE MANUFACTURE OR SALE OF APPARATUS | SCALE: NTS                        | SHEET    | 1 OF 2    |  |
| TORONTO, ONTARIO                                                    |                                                                                                                                          | DRAWING NUMBER                    | •        | ISSUE     |  |
| YOUR CONNECTION TO QUALITY & SERVICE                                |                                                                                                                                          | 306 Assembly                      |          | 1         |  |