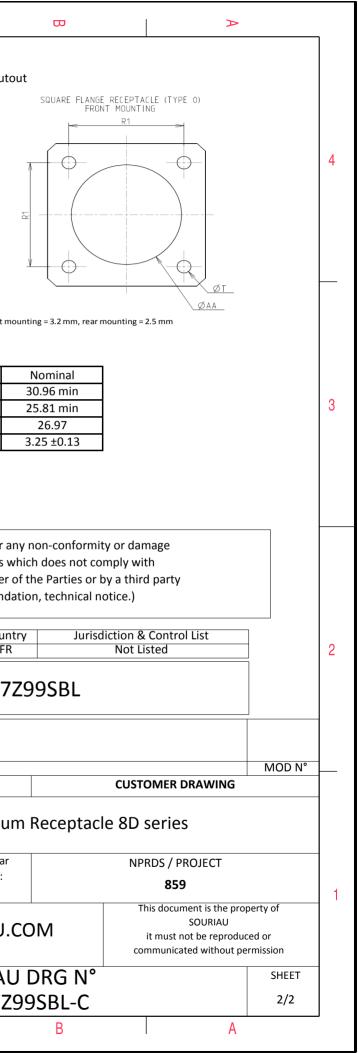

В ΙL

| Connector dimension |               |  |  |
|---------------------|---------------|--|--|
| Dim                 | Nominal       |  |  |
| Р                   | 3.25±0.2      |  |  |
| PP                  | 4.93±0.2      |  |  |
| R1                  | 26.97         |  |  |
| R2                  | 24.61         |  |  |
| S                   | 33.3±0.3      |  |  |
| V                   | 20.83+0/-1.25 |  |  |
| W                   | 2.1/2.5       |  |  |
| Z                   | 31.5 Max      |  |  |
| VV THREAD           | M25x1-6g      |  |  |

Е

SOURIAU shall not be liable for due to a use of the Products the Specifications issued by either (professional recomment

|                                                                                                                                 | Φ                |                              | Þ         |         |   |
|---------------------------------------------------------------------------------------------------------------------------------|------------------|------------------------------|-----------|---------|---|
|                                                                                                                                 |                  |                              |           |         |   |
|                                                                                                                                 |                  |                              |           |         | 4 |
|                                                                                                                                 |                  |                              |           |         |   |
| AS EXA                                                                                                                          | AMPLE            |                              |           |         | 3 |
| any non-conformity or damage<br>which does not comply with<br>of the Parties or by a third party<br>adation, technical notice.) |                  |                              |           |         |   |
| untry<br>FR                                                                                                                     | Juriso           | liction & Cont<br>Not Listed | trol List |         | 2 |
| 7Z99SBL                                                                                                                         |                  |                              |           |         |   |
|                                                                                                                                 | 1                |                              |           | MOD N°  |   |
| um                                                                                                                              | CUSTOMER DRAWING |                              |           |         |   |
| ar                                                                                                                              | NPRDS / PROJECT  |                              |           |         |   |
|                                                                                                                                 |                  | -                            | 59        | ortu -f | 1 |
| J.COM<br>This document is the property of<br>SOURIAU<br>it must not be reproduced or<br>communicated without permission         |                  |                              |           |         |   |
|                                                                                                                                 | DRG N°           |                              |           | SHEET   |   |
| 295                                                                                                                             | OSBL-C           |                              | A         | 1/2     | J |
|                                                                                                                                 |                  |                              |           |         |   |