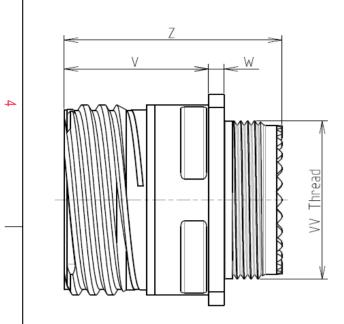

В ΙL

| Connector dimension |               |  |  |
|---------------------|---------------|--|--|
| Dim                 | Nominal       |  |  |
| Р                   | 3.25±0.2      |  |  |
| PP                  | 4.93±0.2      |  |  |
| R1                  | 26.97         |  |  |
| R2                  | 24.61         |  |  |
| S                   | 33.3±0.3      |  |  |
| V                   | 20.83+0/-1.25 |  |  |
| W                   | 2.1/2.5       |  |  |
| Z                   | 31.5 Max      |  |  |
| VV THREAD           | M25x1-6g      |  |  |