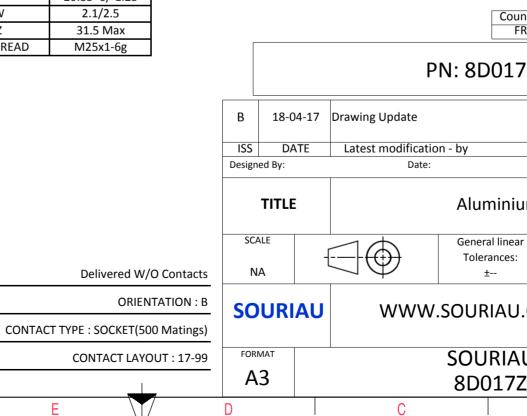

: 28.43 g ± 10%

8D 0

G

17

Ζ

99

S

F

В ΙL

| Connector dimension |               |  |  |
|---------------------|---------------|--|--|
| Dim                 | Nominal       |  |  |
| Р                   | 3.25±0.2      |  |  |
| PP                  | 4.93±0.2      |  |  |
| R1                  | 26.97         |  |  |
| R2                  | 24.61         |  |  |
| S                   | 33.3±0.3      |  |  |
| V                   | 20.83+0/-1.25 |  |  |
| W                   | 2.1/2.5       |  |  |
| Z                   | 31.5 Max      |  |  |
| VV THREAD           | M25x1-6g      |  |  |