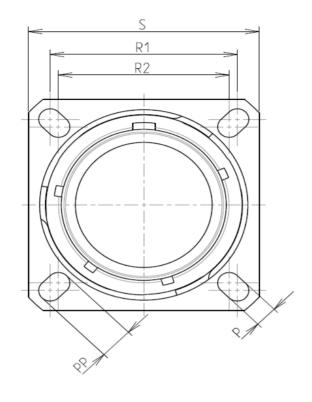

В ΙL

| Connector dimension |               |  |  |
|---------------------|---------------|--|--|
| Dim                 | Nominal       |  |  |
| Р                   | 3.25±0.2      |  |  |
| PP                  | 4.93±0.2      |  |  |
| R1                  | 26.97         |  |  |
| R2                  | 24.61         |  |  |
| S                   | 33.3±0.3      |  |  |
| V                   | 20.83+0/-1.25 |  |  |
| W                   | 2.1/2.5       |  |  |
| Z                   | 31.5 Max      |  |  |
| VV THREAD           | M25x1-6g      |  |  |