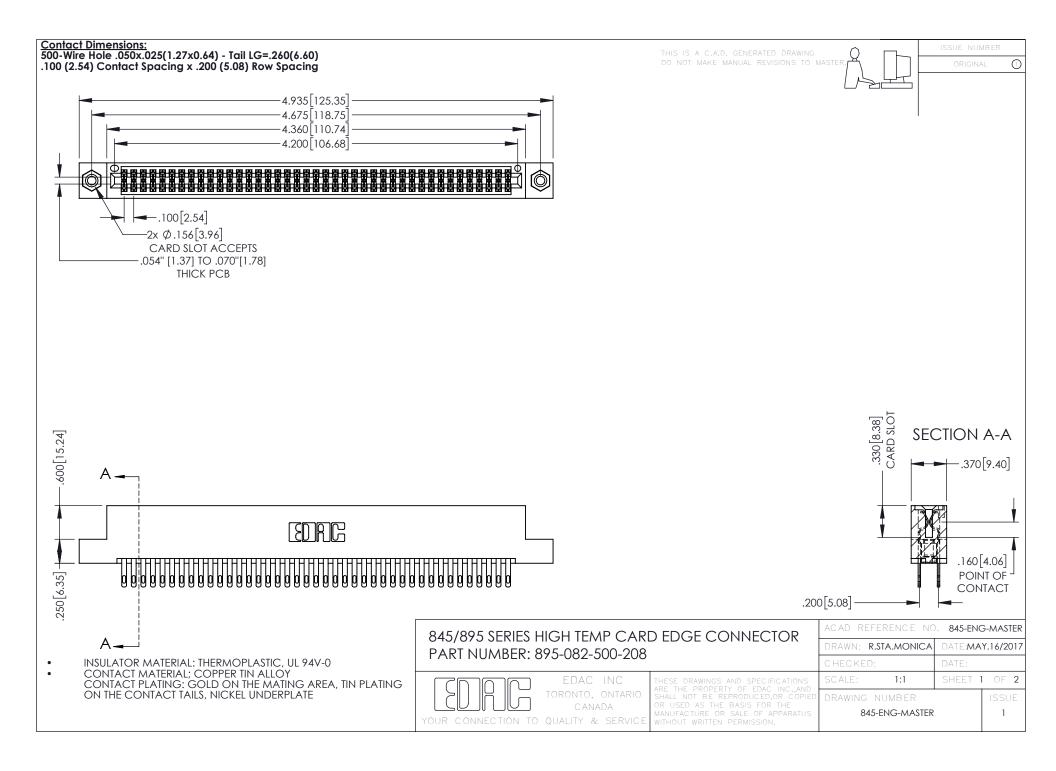

- INSULATOR MATERIAL: THERMOPLASTIC POLYESTER, UL 94V-0 DAP MATERIAL AVAILABLE UPON REQUEST
- CONTACT MATERIAL; COPPER ALLOY

**Contact Code 558** 

CONTACT PLATING: GOLD ON THE MATING AREA, TIN PLATING ON THE CONTACT TAILS, NICKEL UNDERPLATE

## 845/895 SERIES HIGH TEMP CARD EDGE CONNECTOR CONTACT CODE 555,556,558,559,560 DIMENSIONS

YOUR CONNECTION TO QUALITY & SERVICE

Contact Code 559

|   | ACAD REFERENCE NO   | . 845-ENG-MASTER |
|---|---------------------|------------------|
|   | DRAWN: R.STA.MONICA | DATE:MAY.16/2017 |
|   | CHECKED:            | DATE:            |
|   | SCALE: 1:1          | SHEET 2 OF 2     |
| D | DRAWING NUMBER      | ISSUE            |

Contact Code 560

845-ENG-MASTER