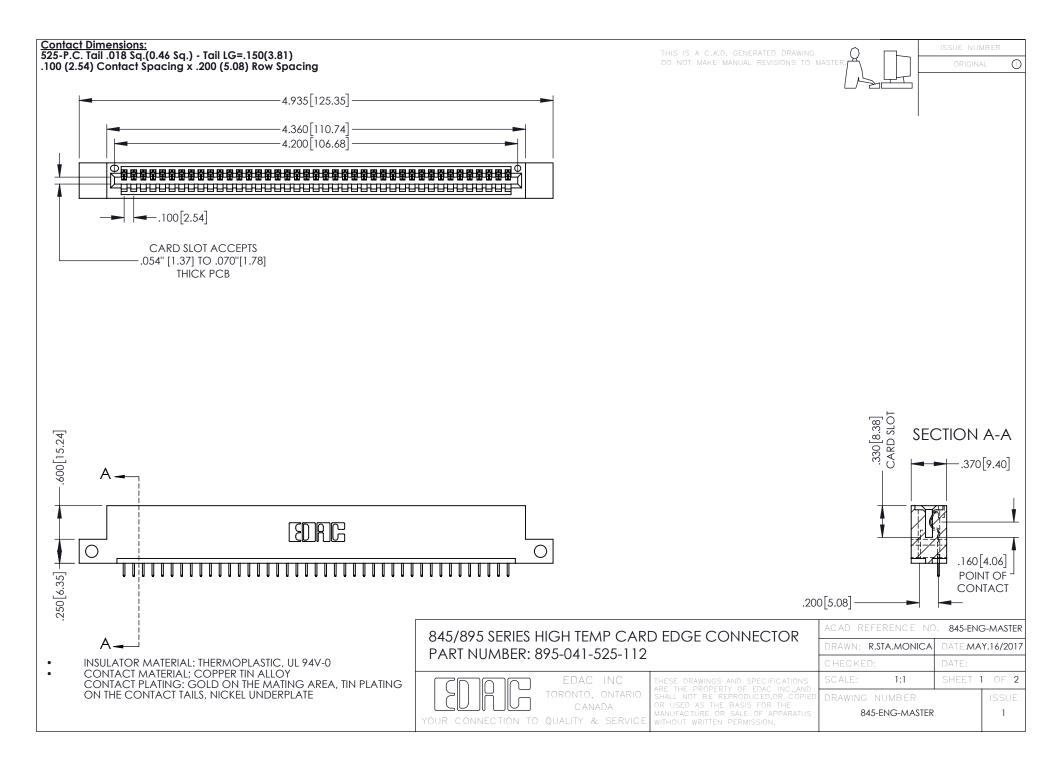

- INSULATOR MATERIAL: THERMOPLASTIC POLYESTER, UL 94V-0 DAP MATERIAL AVAILABLE UPON REQUEST
- CONTACT MATERIAL; COPPER ALLOY

**Contact Code 558** 

CONTACT PLATING: GOLD ON THE MATING AREA, TIN PLATING ON THE CONTACT TAILS, NICKEL UNDERPLATE

## 845/895 SERIES HIGH TEMP CARD EDGE CONNECTOR CONTACT CODE 555,556,558,559,560 DIMENSIONS

YOUR CONNECTION TO QUALITY & SERVICE

Contact Code 559

|   | ACAD REFERENCE NO   | . 845-ENG-MASTER |
|---|---------------------|------------------|
|   | DRAWN: R.STA.MONICA | DATE:MAY.16/2017 |
|   | CHECKED:            | DATE:            |
|   | SCALE: 1:1          | SHEET 2 OF 2     |
| D | DRAWING NUMBER      | ISSUE            |

Contact Code 560

845-ENG-MASTER