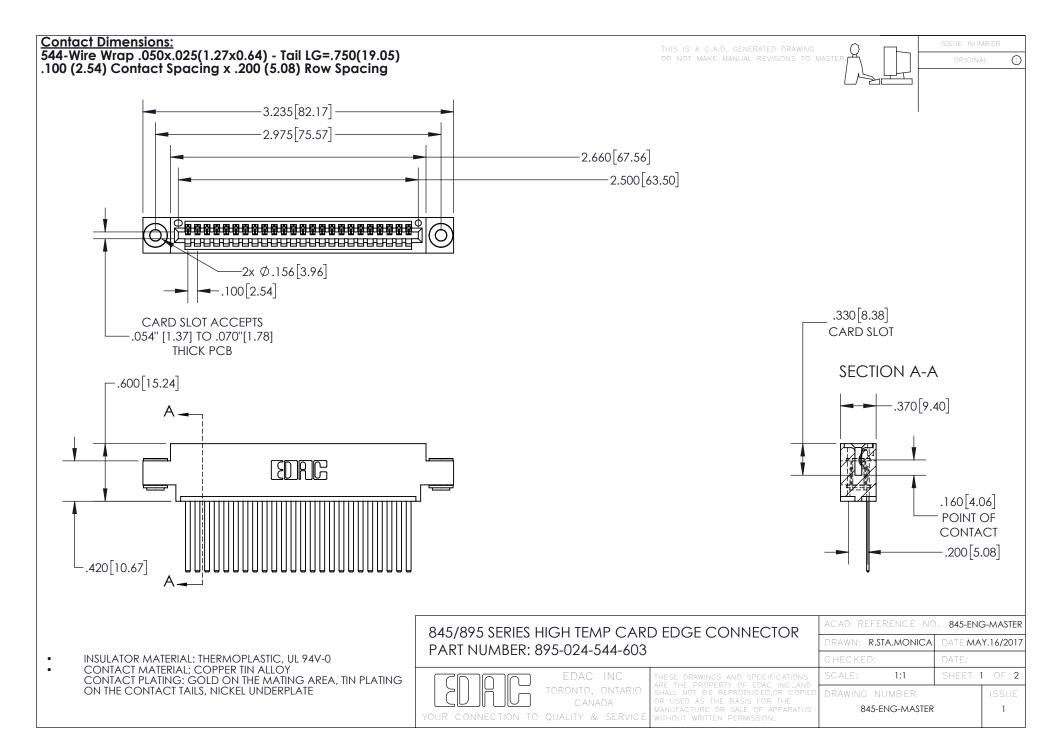

INSULATOR MATERIAL: THERMOPLASTIC POLYESTER, UL 94V-0 DAP MATERIAL AVAILABLE UPON REQUEST

**Contact Code 558** 

CONTACT MATERIAL; COPPER ALLOY CONTACT PLATING: GOLD ON THE MATING AREA, TIN PLATING ON THE CONTACT TAILS, NICKEL UNDERPLATE

## 845/895 SERIES HIGH TEMP CARD EDGE CONNECTOR CONTACT CODE 555,556,558,559,560 DIMENSIONS

YOUR CONNECTION TO QUALITY & SERVICE

Contact Code 559

|   | ACAD REFERENCE NO. 845-ENG-MASTER |                  |  |
|---|-----------------------------------|------------------|--|
|   | DRAWN: R.STA.MONICA               | DATE:MAY.16/2017 |  |
|   | CHECKED:                          | DATE:            |  |
|   | SCALE: 1:1                        | SHEET 2 OF 2     |  |
| D | DRAWING NUMBER                    | ISSUE            |  |

Contact Code 560