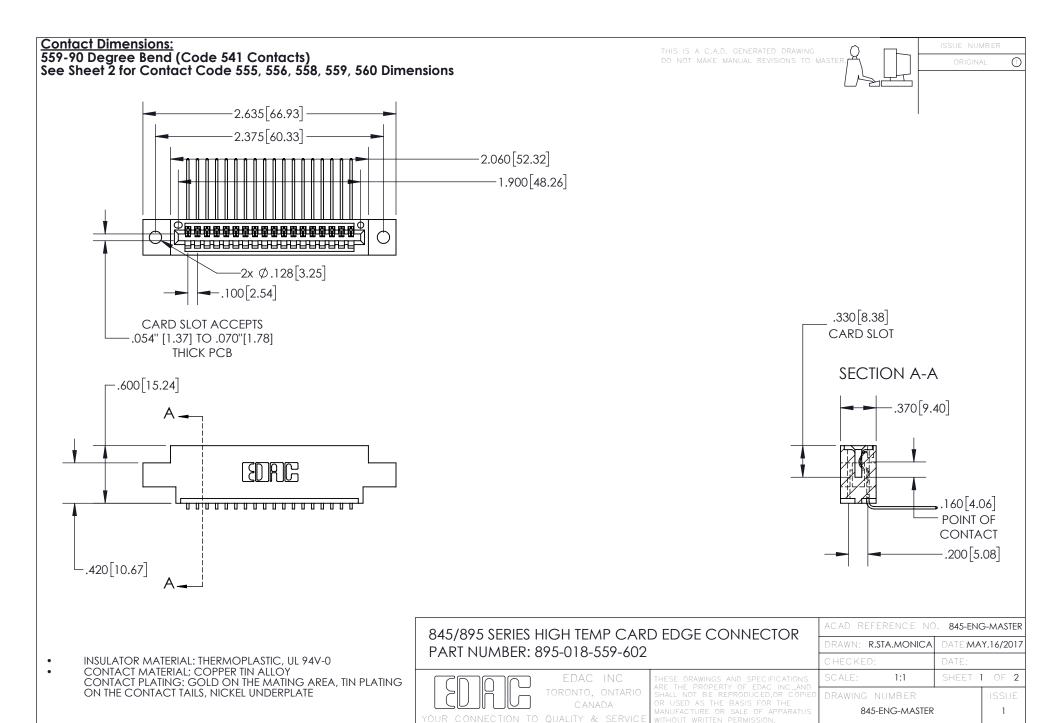

INSULATOR MATERIAL: THERMOPLASTIC POLYESTER, UL 94V-0 DAP MATERIAL AVAILABLE UPON REQUEST

**Contact Code 558** 

CONTACT MATERIAL; COPPER ALLOY CONTACT PLATING: GOLD ON THE MATING AREA, TIN PLATING ON THE CONTACT TAILS, NICKEL UNDERPLATE

## 845/895 SERIES HIGH TEMP CARD EDGE CONNECTOR CONTACT CODE 555,556,558,559,560 DIMENSIONS

YOUR CONNECTION TO QUALITY & SERVICE

Contact Code 559

|   | ACAD REFERENCE NO. 845-ENG-MASTER |                  |  |
|---|-----------------------------------|------------------|--|
|   | DRAWN: R.STA.MONICA               | DATE:MAY.16/2017 |  |
|   | CHECKED:                          | DATE:            |  |
|   | SCALE: 1:1                        | SHEET 2 OF 2     |  |
| D | DRAWING NUMBER                    | ISSUE            |  |

Contact Code 560