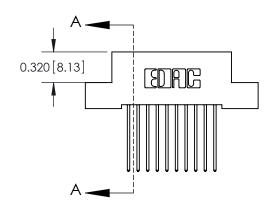

**SECTION A-A** 

THIS IS A C.A.D. GENERATED DRAWING DO NOT MAKE MANUAL REVISIONS TO MASTER

ORIGINAL (1)

| 842/892 Series High Temp Card Edge Connector<br>Contact Bend Detail |                                                                   | ACAD REFERENCE NO. 842 ENG MASTER |             |                  |        |
|---------------------------------------------------------------------|-------------------------------------------------------------------|-----------------------------------|-------------|------------------|--------|
|                                                                     |                                                                   | DRAWN:                            | J.LEE       | DATE: OCT. 06/09 |        |
|                                                                     |                                                                   | CHECKE                            | ):          | DATE:            |        |
| EDAC INC                                                            | THESE DRAWINGS AND SPECIFICATIONS ARE THE PROPERTY OF EDAC INCAND | SCALE:                            | NTS         | SHEET :          | 2 OF 3 |
| TORONTO, ONTARIO                                                    | SHALL NOT BE REPRODUCED, OR COPIED OR USED AS THE BASIS FOR THE   | DRAWING                           | NUMBER      |                  | ISSUE  |
| YOUR CONNECTION TO QUALITY & SERVICE                                | MANUFACTURE OR SALE OF APPARATUS WITHOUT WRITTEN PERMISSION.      | 8                                 | 42 Assembly |                  | 1      |