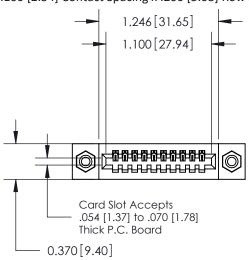

| 842/892 Series High Temp Card Edge Connector |
|----------------------------------------------|
| Part Number: 892-010-542-108                 |

J.LEE DATE: OCT. 06/09 SHEET 1 OF 3 NTS 842 Assembly

842 ENG MASTER