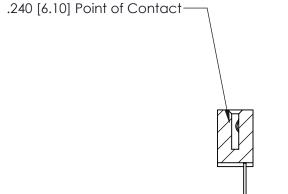

## **Contact Detail**

542-Wire Wrap .025 Sq.(0.64 Sq.) - Tail LG=.655(16.64) .100 [2.54] Contact Spacing x .200 [5.08] Row Spacing

**See Accompanying Pages for:** 

- **Contact Bend Details**
- **Mounting Options**