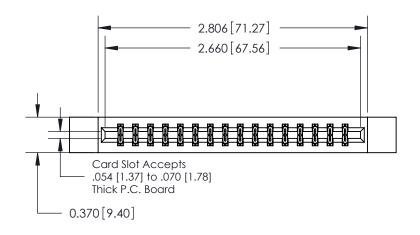

## **Contact Detail**

560-Extender Board Bend (Code 523 Contacts)

.156 [3.96] Contact Spacing x .200 [5.08] Row Spacing

ISSUE NUMBER

ORIGINAL

**See Accompanying Pages for:** 

**Contact Bend Details** 

837/887 Series High Temp Card Edge Connector Part Number: 887-032-560-812