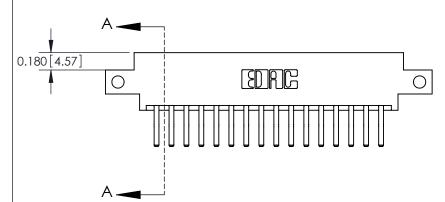

**Mounting Option** 

12-.128 (3.25) Dia. Side Mounting Holes

## **Contact Detail**

560-Extender Board Bend (Code 523 Contacts)

.156 [3.96] Contact Spacing x .200 [5.08] Row Spacing





ISSUE NUMBER

ORIGINAL







**See Accompanying Pages for:** 

**Contact Bend Details** 

837/887 Series High Temp Card Edge Connector Part Number: 887-032-560-812



**EDAC INC** TORONTO, ONTARIO CANADA

THESE DRAWINGS AND SPECIFICATIONS ARE THE PROPERTY OF EDAC INC.,AND SHALL NOT BE REPRODUCED, OR COPIED OR USED AS THE BASIS FOR THE MANUFACTURE OR SALE OF APPARATUS WITHOUT WRITTEN PERMISSION.

| ACAD REFERENCE NO. | 837 ENG MASTER   |  |  |
|--------------------|------------------|--|--|
| DRAWN: J.LEE       | DATE: OCT. 06/09 |  |  |
| CHECKED: DATE:     |                  |  |  |
| SCALE: NTS         | SHEET 1 OF 2     |  |  |
| DRAWING NUMBER     | ISSUE            |  |  |
| 837 Assembly       | 1                |  |  |



ISSUE NUMBER

ORIGINAL

1



|                     | 837/887 Series High Temp Card Edge