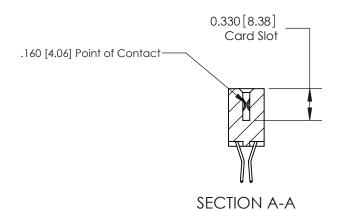

## **Contact Detail**

560-Extender Board Bend (Code 523 Contacts)

.156 [3.96] Contact Spacing x .200 [5.08] Row Spacing

ISSUE NUMBER

ORIGINAL

**See Accompanying Pages for:** 

**Contact Bend Details** 

837/887 Series High Temp Card Edge Connector Part Number: 887-032-560-812