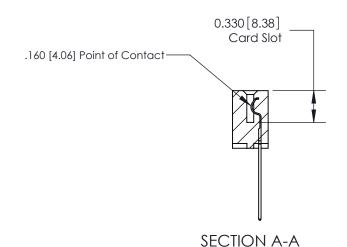

## **Contact Detail**

541-Wire Wrap .025 Sq.(0.64 Sq.) - Tail LG=.750(19.05) .156 [3.96] Contact Spacing x .200 [5.08] Row Spacing

> 2.650[67.31] 2.504[63.60] Card Slot Accepts .054 [1.37] to .070 [1.78] Thick P.C. Board 0.370 [9.40]