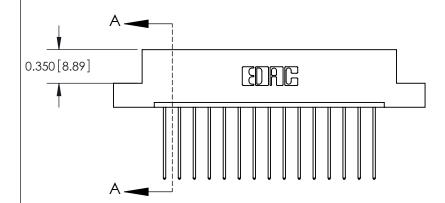

## **Contact Detail**

541-Wire Wrap .025 Sq.(0.64 Sq.) - Tail LG=.750(19.05) .156 [3.96] Contact Spacing x .200 [5.08] Row Spacing

> 2.650[67.31] 2.504[63.60] Card Slot Accepts .054 [1.37] to .070 [1.78] Thick P.C. Board 0.370 [9.40]