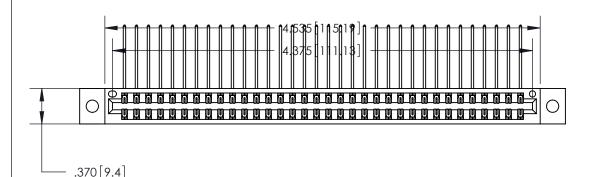

<u>Contact Dimensions:</u>
559-90 Degree Bend (Code 541 Contacts)
See Sheet 2 for Contact Code 555, 556, 558, 559, 560 Dimensions

THIS IS A C.A.D. GENERATED DRAWING DO NOT MAKE MANUAL REVISIONS TO MASTER.

ISSUE NUMBER

ORIGINAL

1

Card Slot Accepts .054 [1.37] to .070 [1.78] Thick P.C. Board .330 [8.38] Card Slot .160 [4.07] Point of Contact -

.600 [15.24]

INSULATOR MATERIAL: THERMOPLASTIC POLYESTER, UL 94V-0 CONTACT MATERIAL; COPPER, NICKEL, TIN ALLOY CA-725

CONTACT PLATING: GOLD ON THE MATING AREA, TIN-LEAD ON THE CONTACT TAILS, NICKEL UNDERPLATE

846/896 SERIES HIGH TEMP CARD EDGE CONNECTOR PART NUMBER: 846-068-559-202

YOUR CONNECTION TO QUALITY & SERVICE

**EDAC INC** TORONTO, ONTARIO CANADA