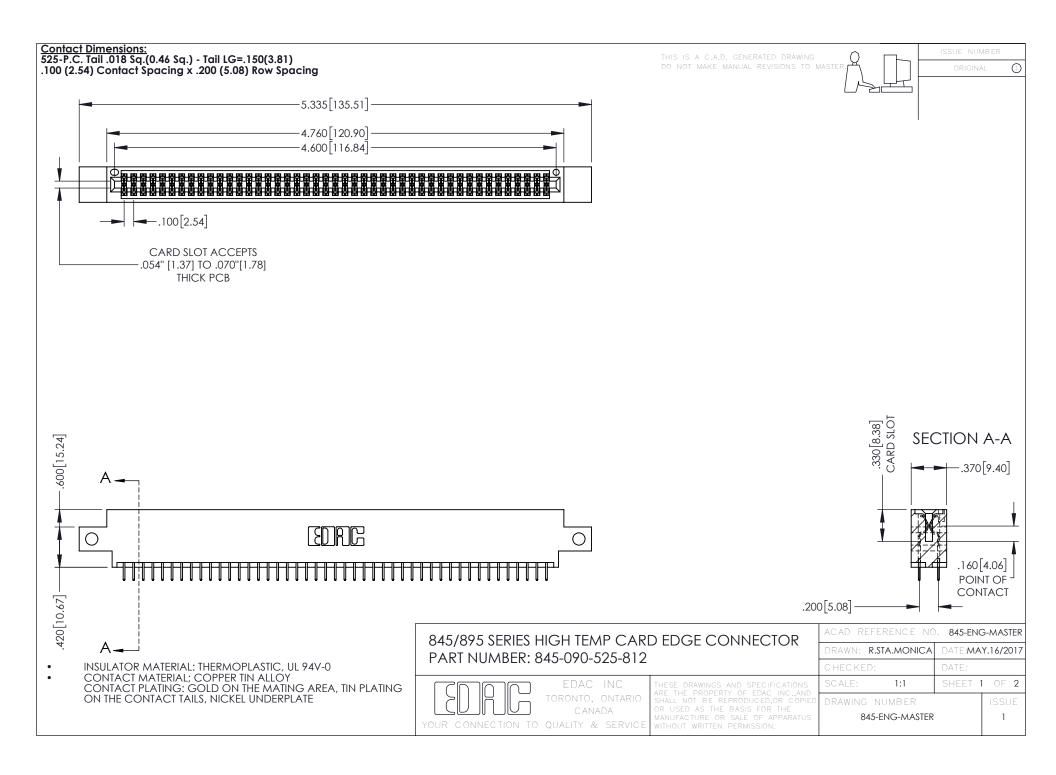

- INSULATOR MATERIAL: THERMOPLASTIC POLYESTER, UL 94V-0 DAP MATERIAL AVAILABLE UPON REQUEST
- CONTACT MATERIAL; COPPER ALLOY

**Contact Code 558** 

CONTACT PLATING: GOLD ON THE MATING AREA, TIN PLATING ON THE CONTACT TAILS, NICKEL UNDERPLATE

## 845/895 SERIES HIGH TEMP CARD EDGE CONNECTOR CONTACT CODE 555,556,558,559,560 DIMENSIONS

YOUR CONNECTION TO QUALITY & SERVICE

Contact Code 559

|   | ACAD REFERENCE NO   | . 845-ENG-MASTER |
|---|---------------------|------------------|
|   | DRAWN: R.STA.MONICA | DATE:MAY.16/2017 |
|   | CHECKED:            | DATE:            |
|   | SCALE: 1:1          | SHEET 2 OF 2     |
| D | DRAWING NUMBER      | ISSUE            |

Contact Code 560

845-ENG-MASTER