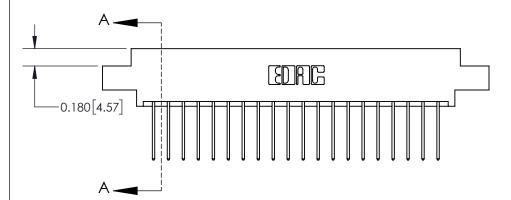

ISSUE NUMBER

ORIGINAL

837/887 Series High Temp Card Edge Connector Part Number: 837-040-540-804

YOUR CONNECTION TO QUALITY & SERVICE

**EDAC INC** TORONTO, ONTARIO CANADA

THESE DRAWINGS AND SPECIFICATIONS ARE THE PROPERTY OF EDAC INC.,AND SHALL NOT BE REPRODUCED, OR COPIED OR USED AS THE BASIS FOR THE MANUFACTURE OR SALE OF APPARATUS WITHOUT WRITTEN PERMISSION.