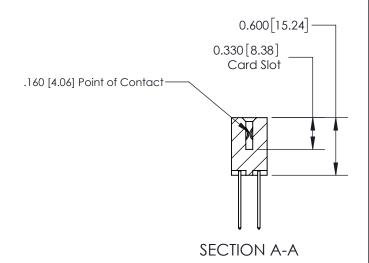

## **Contact Detail**

540-Wire Wrap .025 Sq.(0.64 Sq.) - Tail LG=.560(14.22)

.156 [3.96] Contact Spacing x .200 [5.08] Row Spacing

THIS IS A C.A.D. GENERATED DRAWING DO NOT MAKE MANUAL REVISIONS TO MASTER.

**See Accompanying Page for:** 

**Contact Bend Details** 

ISSUE NUMBER

ORIGINAL

1

| 837/887 Series High Temp Card Edge Connector<br>Contact Bend Detail |                                                                                                                                                             | ACAD REFERENCE NO. | 837 ENG MASTER   |               |
|---------------------------------------------------------------------|-------------------------------------------------------------------------------------------------------------------------------------------------------------|--------------------|------------------|---------------|
|                                                                     |                                                                                                                                                             | DRAWN: J.LEE       | DATE: OCT. 06/09 |               |
|                                                                     |                                                                                                                                                             | CHECKED: DATE      |                  | DATE:         |
| EDAC INC                                                            | TORONTO, ONTARIO CANADA  ARE THE PROPERTY OF EDAC INC. AND SHALL NOT BE REPRODUCED, OR COPIED OR USED AS THE BASIS FOR THE MANUFACTURE OR SALE OF APPARATUS | SCALE: NTS         | SHEET            | 2 <b>OF</b> 2 |
| TORONTO, ONTARIO                                                    |                                                                                                                                                             | DRAWING NUMBER     | •                | ISSUE         |
| YOUR CONNECTION TO QUALITY & SERVICE                                |                                                                                                                                                             | 837 Assembly       |                  | 1             |