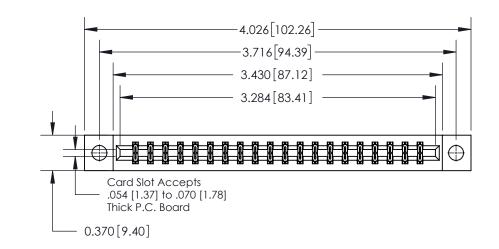

**Mounting Option** 

04-.156 (3.96) Dia. Mounting Holes

ISSUE NUMBER

ORIGINAL

837/887 Series High Temp Card Edge Connector Part Number: 837-040-540-804

YOUR CONNECTION TO QUALITY & SERVICE

**EDAC INC** TORONTO, ONTARIO CANADA

THESE DRAWINGS AND SPECIFICATIONS ARE THE PROPERTY OF EDAC INC.,AND SHALL NOT BE REPRODUCED, OR COPIED OR USED AS THE BASIS FOR THE MANUFACTURE OR SALE OF APPARATUS WITHOUT WRITTEN PERMISSION.