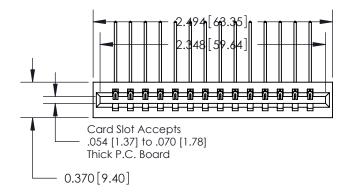

0.600 [15.24] 0.330[8.38] Card Slot .160 [4.06] Point of Contact-**SECTION A-A** 

**See Accompanying Page for: Contact Bend Details** 

837/887 Series High Temp Card Edge Connector Part Number: 837-014-559-101