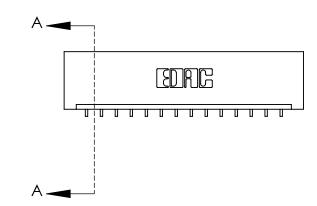

0.600 [15.24] 0.330[8.38] Card Slot .160 [4.06] Point of Contact-**SECTION A-A** 

**See Accompanying Page for: Contact Bend Details** 

837/887 Series High Temp Card Edge Connector Part Number: 837-014-559-101