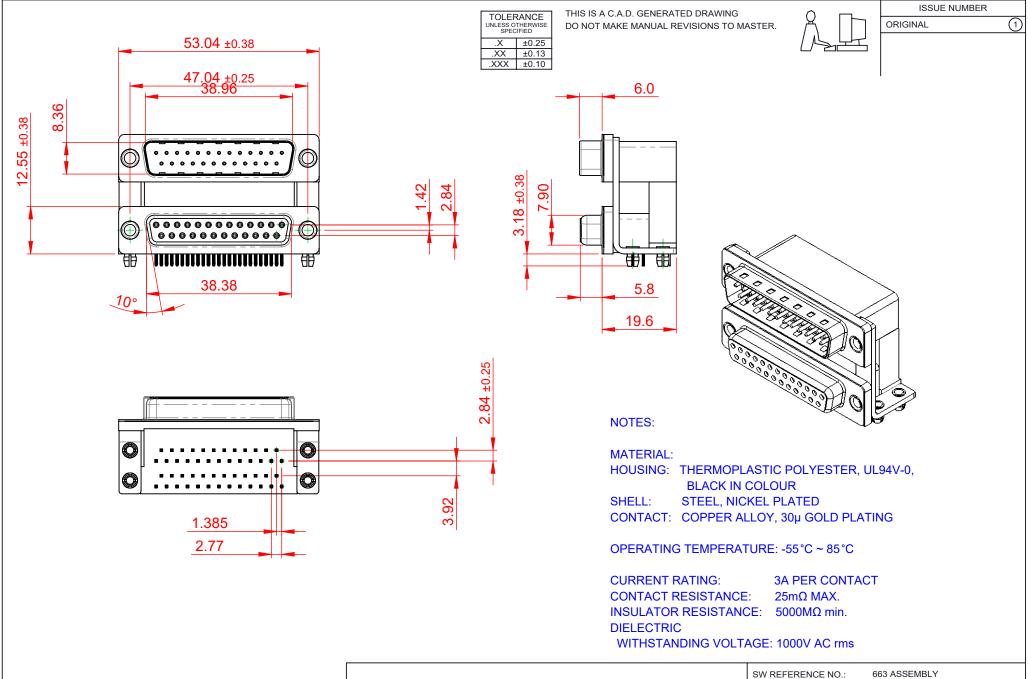

THIS SERIES FULLY CONFORMS TO THE EUROPEAN UNION DIRECTIVES 2011/65/EU FOR RoHS COMPLIANCY.

TORONTO, ONTARIO CANADA
YOUR CONNECTION TO QUALITY & SERVICE

663 SERIES D-SUB CONNECTOR

THESE DRAWINGS AND SPECIFICATIONS ARE THE PROPERTY OF EDAC INC.,AND SHALL NOT BE REPRODUCED,OR COPIED OR USED AS THE BASIS FOR THE MANUFACTURE OR SALE OF APPARATUS WITHOUT WRITTEN PERMISSION.

|  | SW REFERENCE NO.: 663 ASSEMBLY  |                    |       |
|--|---------------------------------|--------------------|-------|
|  | DRAWN: C.B                      | DATE: AUG. 01/2018 |       |
|  | CHECKED:                        | DATE:              |       |
|  | SCALE: (IN C.A.D. 1:1)          | SHEET 1 OF         | 1     |
|  | DRAWING NUMBER: 663-025-664-047 |                    | ISSUE |

DRAWING NUMBER:
PART NUMBER:

663-025-664-047

1