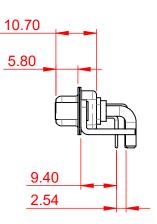

(1)





## NOTES:

MATERIAL: HOUSING: SHELL: CONTACT:

.XX ±0.13

.XXX ±0.05

THERMOPLASTIC POLYESTER, UL94V-0 STEEL, TIN PLATED COPPER ALLOY, 30µ GOLD PLATED

**OPERATING TEMPERATURE:** 

POWER/CO-AX CONTACT RATING: 20A (CURRENT) (IF PRESENT) SIGNAL CONTACT CURRENT RATING: 5A PER CONTACT SIGNAL CONTACT RESISTANCE:  $10m\Omega$  MAX.

**INSULATOR RESISTANCE:** DIELECTRIC WITHSTANDING VOLTAGE:



-55°C ~ 125°C



|   |                                                                                |                                                                                                                                                                                                                | SW REFERENCE NO.: 630 COMBO ASSEMBLY |                  |       |
|---|-----------------------