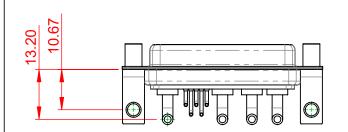

**INSULATOR RESISTANCE:** DIELECTRIC WITHSTANDING VOLTAGE:

-55°C ~ 125°C

|   |                                                                                |                                                                                                                                                                                                                | SW REFERENCE NO.: 630 COMBO ASSEMBLY |                  |       |
|---|--------------------------------------------------------------------------------|----------------------------------------------------------------------------------------------------------------------------------------------------------------------------------------------------------------|--------------------------------------|------------------|-------|
|   |                                                                                |                                                                                                                                                                                                                | DRAWN: C.B                           | DATE: JAN. 01/20 | 19    |
|   |                                                                                |                                                                                                                                                                                                                | CHECKED:                             | DATE:            |       |
| Y | EDAC INC<br>TORONTO, ONTARIO<br>CANADA<br>YOUR CONNECTION TO QUALITY & SERVICE | THESE DRAWINGS AND SPECIFICATIONS<br>ARE THE PROPERTY OF EDAC INC.,AND<br>SHALL NOT BE REPRODUCED,OR COPIED<br>OR USED AS THE BASIS FOR THE<br>MANUFACTURE OR SALE OF APPARATUS<br>WITHOUT WRITTEN PERMISSION. | SCALE: (IN C.A.D. 1:1)               | SHEET 1 OF       | 2     |
|   |                                                                                |                                                                                                                                                                                                                | DRAWING NUMBER: 630-9W4-640-2TE      |                  | ISSUE |
|   |                                                                                |                                                                                                                                                                                                                | PART NUMBER: 630-9W4-                | -640-2TE         | 1     |