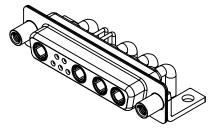

**INSULATOR RESISTANCE:** DIELECTRIC WITHSTANDING VOLTAGE:

-55°C ~ 125°C

|   |                                                                                |                                                                                                                                                                                                                | SW REFERENCE NO.: 630 COMBO ASSEMBLY |                  |       |
|---|--------------------------------------------------------------------------------|----------------------------------------------------------------------------------------------------------------------------------------------------------------------------------------------------------------|--------------------------------------|------------------|-------|
|   |                                                                                |                                                                                                                                                                                                                | DRAWN: C.B                           | DATE: JAN. 01/20 | 19    |
|   |                                                                                |                                                                                                                                                                                                                | CHECKED:                             | DATE:            |       |
| Y | EDAC INC<br>TORONTO, ONTARIO<br>CANADA<br>YOUR CONNECTION TO QUALITY & SERVICE | THESE DRAWINGS AND SPECIFICATIONS<br>ARE THE PROPERTY OF EDAC INC.,AND<br>SHALL NOT BE REPRODUCED,OR COPIED<br>OR USED AS THE BASIS FOR THE<br>MANUFACTURE OR SALE OF APPARATUS<br>WITHOUT WRITTEN PERMISSION. | SCALE: (IN C.A.D. 1:1)               | SHEET 1 OF       | 2     |
|   |                                                                                |                                                                                                                                                                                                                | DRAWING NUMBER: 630-9W4-640-2TE      |                  | ISSUE |
|   |                                                                                |                                                                                                                                                                                                                | PART NUMBER: 630-9W4-                | -640-2TE         | 1     |