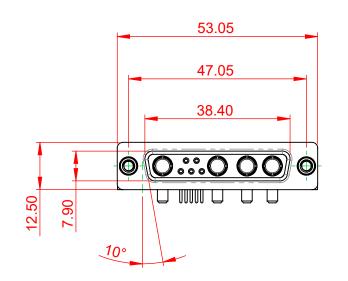

(1)





## NOTES:

MATERIAL: HOUSING: SHELL: CONTACT:

.XX ±0.13

.XXX ±0.05

THERMOPLASTIC POLYESTER, UL94V-0 STEEL, TIN PLATED COPPER ALLOY, 30µ GOLD PLATED

**OPERATING TEMPERATURE:** 

POWER/CO-AX CONTACT RATING: 20A (CURRENT) (IF PRESENT) SIGNAL CONTACT CURRENT RATING: 5A PER CONTACT SIGNAL CONTACT RESISTANCE:  $10m\Omega$  MAX.

**INSULATOR RESISTANCE:** DIELECTRIC WITHSTANDING VOLTAGE:



-55°C ~ 125°C



|   |                                                                                |                                                                                                                                                                                                                | SW REFERENCE NO.: 630 COMBO ASSEMBLY |                  |       |
|---|---------------------