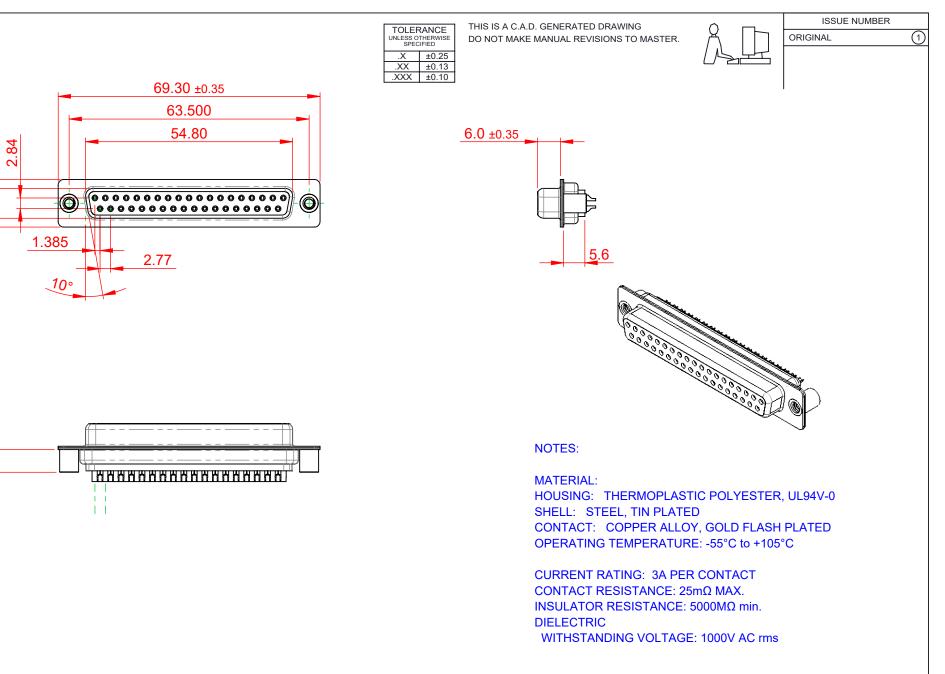

|  | 628 SERIES D-SUB CONNECTOR           |                                                                                                                                       | SW REFERENCE NO.: 628 ASSEMBLY |                 |       |
|--|--------------------------------------|---------------------------------------------------------------------------------------------------------------------------------------|--------------------------------|-----------------|-------|
|  |                                      |                                                                                                                                       | DRAWN: C.B                     | DATE: AUG. 01/2 | 018   |
|  |                                      |                                                                                                                                       | CHECKED:                       | DATE:           |       |
|  | EDAC INC                             | THESE DRAWINGS AND SPECIFICATIONS<br>ARE THE PROPERTY OF EDAC INC.,AND                                                                | SCALE: 1:1                     | SHEET 1 OF      | 1     |
|  | YOUR CONNECTION TO QUALITY & SERVICE | SHALL NOT BE REPRODUCED, OR COPIED<br>OR USED AS THE BASIS FOR THE<br>MANUFACTURE OR SALE OF APPARATUS<br>WITHOUT WRITTEN PERMISSION. | DRAWING NUMBER: 628-037        | 7-222-269       | ISSUE |
|  |                                      |                                                                                                                                       | PART NUMBER: 628-037           | 7-222-269       | 1     |