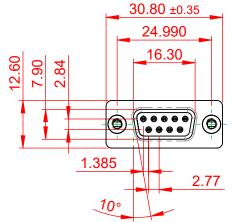

10.7

|                                      |                                                                                                                                                                                                                | SW REFERENCE NO.: 628 ASSEMBLY |                  |       |
|--------------------------------------|----------------------------------------------------------------------------------------------------------------------------------------------------------------------------------------------------------------|--------------------------------|------------------|-------|
| 628 SERIES D-SUB C                   | 628 SERIES D-SUB CONNECTOR                                                                                                                                                                                     |                                | DATE: AUG. 01/20 | 018   |
|                                      |                                                                                                                                                                                                                |                                | DATE:            |       |
| EDAC INC                             | THESE DRAWINGS AND SPECIFICATIONS<br>ARE THE PROPERTY OF EDAC INC.,AND<br>SHALL NOT BE REPRODUCED,OR COPIED<br>OR USED AS THE BASIS FOR THE<br>MANUFACTURE OR SALE OF APPARATUS<br>WITHOUT WRITTEN PERMISSION. | SCALE: 1:1                     | SHEET 1 OF       | 1     |
| TORONTO, ONTARIO<br>CANADA           |                                                                                                                                                                                                                | DRAWING NUMBER: 628-009-       | 681-256          | ISSUE |
| YOUR CONNECTION TO QUALITY & SERVICE |                                                                                                                                                                                                                | PART NUMBER: 628-009-          | 681-256          | 1     |