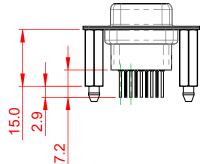

10.7

|                                      |                                                                                                                                                                                                                | SW REFERENCE NO.: 628 ASSEMBLY |                  |       |
|--------------------------------------|----------------------------------------------------------------------------------------------------------------------------------------------------------------------------------------------------------------|--------------------------------|------------------|-------|
| 628 SERIES D-SUB C                   | 628 SERIES D-SUB CONNECTOR                                                                                                                                                                                     |                                | DATE: AUG. 01/20 | 018   |
|                                      |                                                                                                                                                                                                                |                                | DATE:            |       |
| EDAC INC                             | THESE DRAWINGS AND SPECIFICATIONS<br>ARE THE PROPERTY OF EDAC INC.,AND<br>SHALL NOT BE REPRODUCED,OR COPIED<br>OR USED AS THE BASIS FOR THE<br>MANUFACTURE OR SALE OF APPARATUS<br>WITHOUT WRITTEN PERMISSION. | SCALE: 1:1                     | SHEET 1 OF       | 1     |
| TORONTO, ONTARIO<br>CANADA           |                                                                                                                                                                                                                | DRAWING NUMBER: 628-009-       | 681-256          | ISSUE |
| YOUR CONNECTION TO QUALITY & SERVICE |                                                                                                                                                                                                                | PART NUMBER: 628-009-          | 681-256          | 1     |