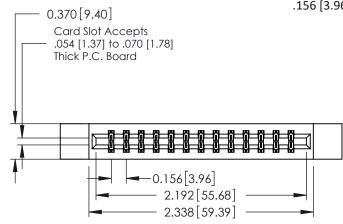

ISSUE NUMBER

ORIGINAL

1

**See Accompanying Pages for:** 

- **Contact Bend Details**
- **Mounting Options**

| 337 / 387 Series Card Edge Connector |
|--------------------------------------|
| Part Number: 387-026-556-212         |