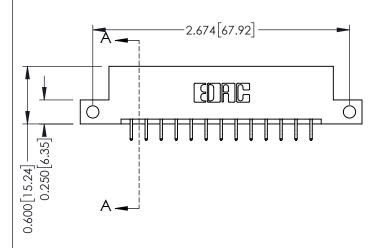

**Mounting Option** 

12-.128 (3.25) Dia. Side Mounting Holes

**Contact Detail** 

556-Extender Board Bend (Code 520 Contacts) .156 [3.96] Contact Spacing x .200 [5.08] Row Spacing

THIS IS A C.A.D. GENERATED DRAWING DO NOT MAKE MANUAL REVISIONS TO MASTER.

ISSUE NUMBER

ORIGINAL

1

**See Accompanying Pages for:** 

- **Contact Bend Details**
- **Mounting Options**

| 337 / 387 Series Card Edge Connector |
|--------------------------------------|
| Part Number: 387-026-556-212         |