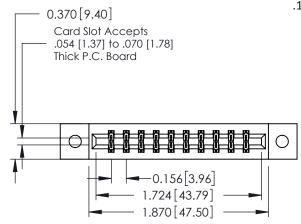

ISSUE NUMBER

ORIGINAL

1

**See Accompanying Pages for:** 

- **Contact Bend Details**
- **Mounting Options**

| 337 / 387 Series Card Edge Connector |
|--------------------------------------|
| Part Number: 387-020-541-202         |

| ACAD REFERENCE NO. | 337 ENG MASTER   |  |  |
|--------------------|------------------|--|--|
| DRAWN: J.LEE       | DATE: OCT. 06/09 |  |  |
| CHECKED:           | DATE:            |  |  |
| SCALE: NTS         | SHEET 1 OF 3     |  |  |
| DRAWING NUMBER     | ISSUE            |  |  |
| 337 Assembly       | 1                |  |  |