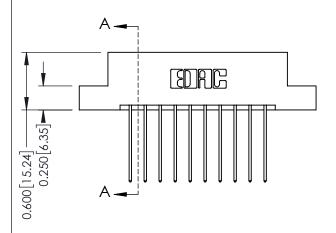

## **Mounting Option**

02-.128 (3.25) Dia. Mounting Holes

**Contact Detail** 

541-Wire Wrap .025 Sq.(0.64 Sq.) - Tail LG=.750(19.05) .156 [3.96] Contact Spacing x .200 [5.08] Row Spacing

THIS IS A C.A.D. GENERATED DRAWING DO NOT MAKE MANUAL REVISIONS TO MASTER.

ISSUE NUMBER

ORIGINAL

1

**See Accompanying Pages for:** 

- **Contact Bend Details**
- **Mounting Options**

| 337 / 387 Series Card Edge Connector |
|--------------------------------------|
| Part Number: 387-020-541-202         |