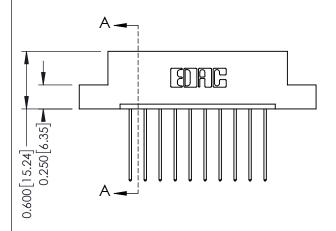

0.160 [4.06] Point of Contact Card Slot

0.330[8.38]

ISSUE NUMBER

ORIGINAL

1

| 337 / 387 Series Card Edge Connector<br>Contact Bend Detail |                                                                                                                                                                                                 | ACAD REFERENCE NO. | 337 ENG MASTER   |               |
|-------------------------------------------------------------|-------------------------------------------------------------------------------------------------------------------------------------------------------------------------------------------------|--------------------|------------------|---------------|
|                                                             |                                                                                                                                                                                                 | DRAWN: J.LEE       | DATE: OCT. 06/09 |               |
|                                                             |                                                                                                                                                                                                 | CHECKED:           | DATE:            |               |
| TORONTO, ONTARIO ARE SHI                                    | THESE DRAWINGS AND SPECIFICATIONS ARE THE PROPERTY OF EDAC INC.,AND SHALL NOT BE REPRODUCED,OR COPIED OR USED AS THE BASIS FOR THE MANUFACTURE OR SALE OF APPARATUS WITHOUT WRITTEN PERMISSION. | SCALE: NTS         | SHEET            | 2 <b>OF</b> 3 |
|                                                             |                                                                                                                                                                                                 | DRAWING NUMBER     |                  | ISSUE         |
|                                                             |                                                                                                                                                                                                 | 337 Assembly       |                  | 1             |