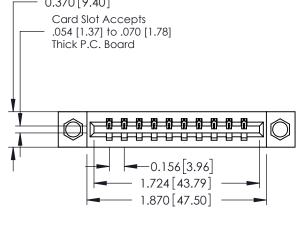

## **Mounting Option** 08-#4-40 Unified Threaded Inserts - 0.370[9.40] Card Slot Accepts .054 [1.37] to .070 [1.78] Thick P.C. Board

**Contact Detail** 

541-Wire Wrap .025 Sq.(0.64 Sq.) - Tail LG=.750(19.05) .156 [3.96] Contact Spacing x .200 [5.08] Row Spacing

## **See Accompanying Pages for:**

- **Contact Bend Details**
- **Mounting Options**

| 337 / 387 Series Card Edge Connector |
|--------------------------------------|
| Part Number: 387-010-541-108         |