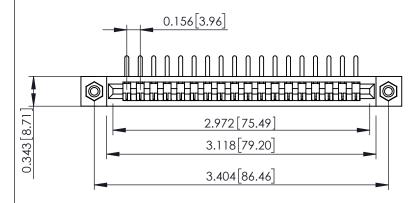

**Mounting Option** #4-40 Unified Threaded Inserts **Contact Detail** 

90 Degree Bend (Code 545 Contacts)

.156 [3.96] Contact Spacing x .200 [5.08] Row Spacing

**SECTION A-A** 

.095 [2.41] Point of Contact (FROM BTM OF SLOT) Card Slot Accepts .054 [1.37] to .070 [1.78] Thick P.C. Board

**See Accompanying Pages for:** 

- **Contact Bend Details**
- **Mounting Options**

307 / 357 Card Edge Connector Part Number: 357-018-458-108

| ACAD REFERENCE NO. 307 ENG MASTER |                  |
|-----------------------------------|------------------|
| DRAWN: J.LEE                      | DATE: AUG. 11/09 |
| CHECKED:                          | DATE:            |
| SCALE: NTS                        | SHEET 1 OF 3     |
| DRAWING NUMBER                    | ISSUE            |
| 307 Assembly                      | 1                |