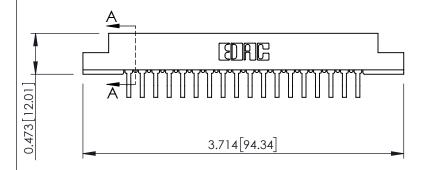

**Mounting Option** #4-40 Unified Threaded Inserts **Contact Detail** 

90 Degree Bend (Code 545 Contacts)

.156 [3.96] Contact Spacing x .200 [5.08] Row Spacing

**SECTION A-A** 

.095 [2.41] Point of Contact (FROM BTM OF SLOT) Card Slot Accepts .054 [1.37] to .070 [1.78] Thick P.C. Board

**See Accompanying Pages for:** 

- **Contact Bend Details**
- **Mounting Options**

307 / 357 Card Edge Connector Part Number: 357-018-458-108

| ACAD REFERENCE NO. 307 ENG MASTER |                  |
|-----------------------------------|------------------|
| DRAWN: J.LEE                      | DATE: AUG. 11/09 |
| CHECKED:                          | DATE:            |
| SCALE: NTS                        | SHEET 1 OF 3     |
| DRAWING NUMBER                    | ISSUE            |
| 307 Assembly                      | 1                |