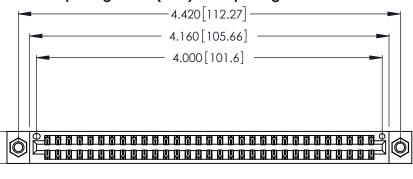

| 346/396 SERIES CARD EDGE CONNECTOR |
|------------------------------------|
| PART NUMBER: 346-062-526-807       |

**EDAC INC** TORONTO, ONTARIO CANADA

THESE DRAWINGS AND SPECIFICATIONS ARE THE PROPERTY OF EDAC INC., AND SHALL NOT BE REPRODUCED, OR COPIED OR USED AS THE BASIS FOR THE MANUFACTURE OR SALE OF APPARATUS WITHOUT WRITTEN PERMISSION.

| ACAD REFERENCE NO. |       | 346-ENG-MASTER   |       |
|--------------------|-------|------------------|-------|
| DRAWN:             | J.LEE | DATE: APR. 22/09 |       |
| CHECKED:           |       | DATE:            |       |
| SCALE:             | N.T.S | SHEET            | OF 2  |
| DRAWING NUMBER     |       |                  | ISSUE |
| 346-ENG-MASTER     |       |                  | 1     |