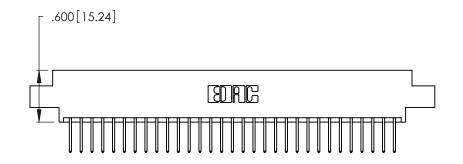

<u>Contact Dimensions:</u>
526-P.C. Tail .018 Sq. (0.46 Sq.) - Tail LG. =.350 (8.89)
.125 (3.18) Contact Spacing x .250 (6.35) Row Spacing

.370 [9.4]

THIS IS A C.A.D. GENERATED DRAWING DO NOT MAKE MANUAL REVISIONS TO MASTER.

Card Slot Accepts .054 [1.37] to .070 [1.78] Thick P.C. Board .330 [8.38] Card Slot .160 [4.07] Point of Contact

- INSULATOR MATERIAL: THERMOPLASTIC POLYESTER, UL 94V-0 CONTACT MATERIAL; COPPER, NICKEL, TIN ALLOY CA-725
- CONTACT PLATING: GOLD ON THE MATING AREA, TIN-LEAD ON THE CONTACT TAILS, NICKEL UNDERPLATE

| 346/396 SERIES CARD EDGE CONNECTOR |
|------------------------------------|
| PART NUMBER: 346-062-526-807       |

**EDAC INC** TORONTO, ONTARIO CANADA

THESE DRAWINGS AND SPECIFICATIONS ARE THE PROPERTY OF EDAC INC., AND SHALL NOT BE REPRODUCED, OR COPIED OR USED AS THE BASIS FOR THE MANUFACTURE OR SALE OF APPARATUS WITHOUT WRITTEN PERMISSION.