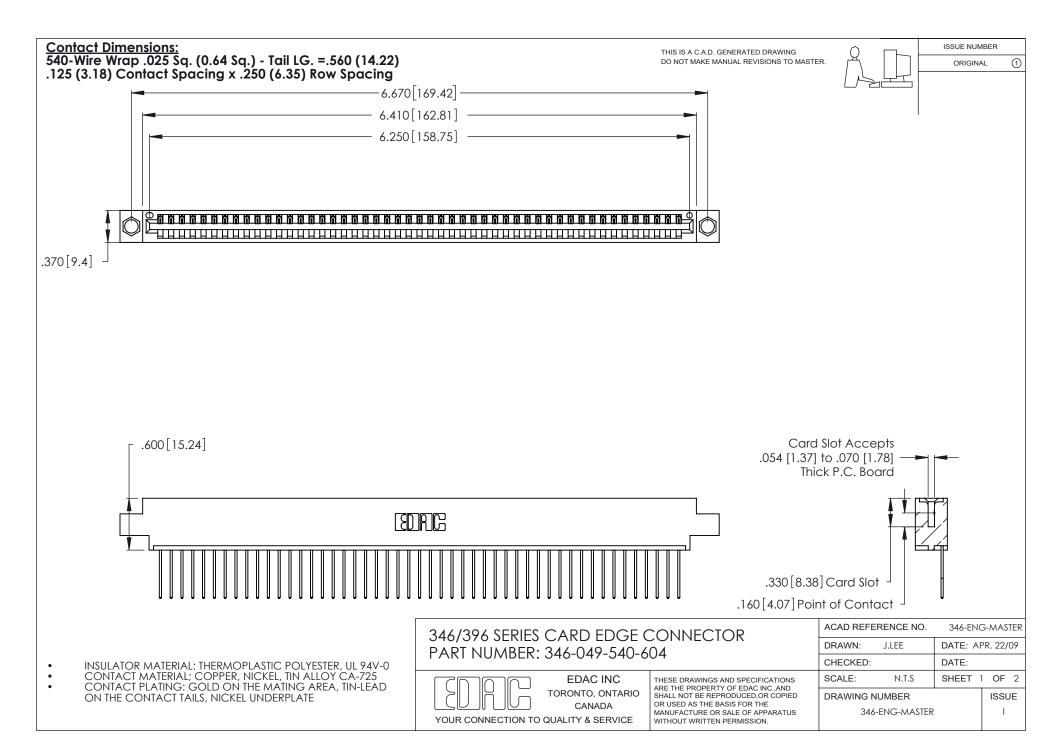

THIS IS A C.A.D. GENERATED DRAWING DO NOT MAKE MANUAL REVISIONS TO MASTER.

ISSUE NUMBER

ORIGINAL

1

**Contact Code 555** 

Contact Code 556

**Contact Code 558** 

**Contact Code 559** 

Contact Code 560

INSULATOR MATERIAL: THERMOPLASTIC POLYESTER, UL 94V-0 CONTACT MATERIAL; COPPER, NICKEL, TIN ALLOY CA-725 CONTACT PLATING: GOLD ON THE MATING AREA, TIN-LEAD

ON THE CONTACT TAILS, NICKEL UNDERPLATE

346/396 SERIES CARD EDGE CONNECTOR CONTACT CODE 555,556,558,559,560 DIMENSIONS

YOUR CONNECTION TO QUALITY & SERVICE

**EDAC INC** TORONTO, ONTARIO CANADA

THESE DRAWINGS AND SPECIFICATIONS ARE THE PROPERTY OF EDAC INC.,AND SHALL NOT BE REPRODUCED, OR COPIED OR USED AS THE BASIS FOR THE MANUFACTURE OR SALE OF APPARATUS WITHOUT WRITTEN PERMISSION.