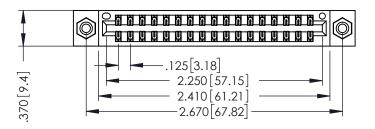

346/396 SERIES CARD EDGE CONNECTOR PART NUMBER: 346-034-540-808

YOUR CONNECTION TO QUALITY & SERVICE

**EDAC INC** TORONTO, ONTARIO CANADA

THESE DRAWINGS AND SPECIFICATIONS ARE THE PROPERTY OF EDAC INC.,AND SHALL NOT BE REPRODUCED,OR COPIED OR USED AS THE BASIS FOR THE MANUFACTURE OR SALE OF APPARATUS WITHOUT WRITTEN PERMISSION.

THIS IS A C.A.D. GENERATED DRAWING DO NOT MAKE MANUAL REVISIONS TO MASTER.

ISSUE NUMBER

ORIGINAL

1

INSULATOR MATERIAL: THERMOPLASTIC POLYESTER, UL 94V-0 CONTACT MATERIAL; COPPER, NICKEL, TIN ALLOY CA-725 CONTACT PLATING: GOLD ON THE MATING AREA, TIN-LEAD ON THE CONTACT TAILS, NICKEL UNDERPLATE

| ACAD REFERENCE NO. | 346-ENG-MASTER   |
|--------------------|------------------|
| DRAWN: J.LEE       | DATE: APR. 22/09 |
| CHECKED:           | DATE:            |
| SCALE: 1:1         | SHEET 1 OF 2     |
| DRAWING NUMBER     | ISSUE            |