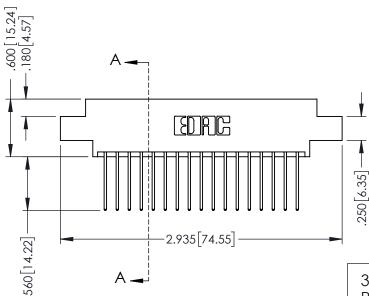

## 346/396 SERIES CARD EDGE CONNECTOR CONTACT CODE 555,556,558,559,560 DIMENSIONS

YOUR CONNECTION TO QUALITY & SERVICE

**EDAC INC** TORONTO, ONTARIO CANADA

THESE DRAWINGS AND SPECIFICATIONS ARE THE PROPERTY OF EDAC INC.,AND SHALL NOT BE REPRODUCED, OR COPIED OR USED AS THE BASIS FOR THE MANUFACTURE OR SALE OF APPARATUS WITHOUT WRITTEN PERMISSION.

## **Contact Code 555**

## **Contact Code 556**

INSULATOR MATERIAL: THERMOPLASTIC POLYESTER, UL 94V-0 CONTACT MATERIAL; COPPER, NICKEL, TIN ALLOY CA-725 CONTACT PLATING: GOLD ON THE MATING AREA, TIN-LEAD

ON THE CONTACT TAILS, NICKEL UNDERPLATE

|   | ACAD REFERENCE NO. | 346-ENG-MASTER   |
|---|--------------------|------------------|
|   | DRAWN: J.LEE       | DATE: APR. 22/09 |
| ) | CHECKED:           | DATE:            |
|   | SCALE: 1:1         | SHEET 2 OF 2     |
|   | DRAWING NUMBER     | ISSUE            |
|   | 346-ENG-MASTER     | 1                |